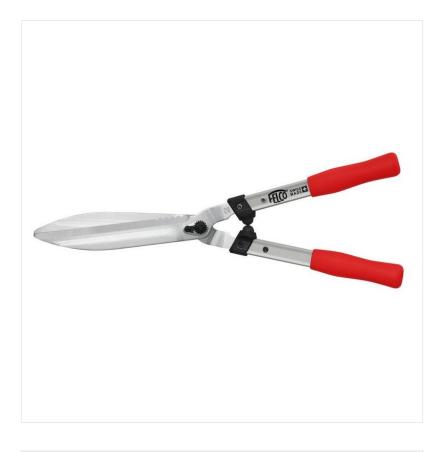

Felco 250 57cm Hedge Shears 39-58101

#### Felco 250 57cm Hedge Shears

Featuring Carbon Steel Blades ensuring maximum edge retention, an essential tool for anyone who wants to keep their hedges and shrubs looking their best.

With precision and versatility, you will be able to shape and maintain your hedges with ease and efficiency.

Ideal for Hedges, Box hedges, Vineyards, Fruit trees, Shrubs & Bushes

Built to last, this quality tool will meets the needs of demanding landscapers and home gardeners alike.

Overall dimensions: 57.79 x 20.32 x 2.54cm.