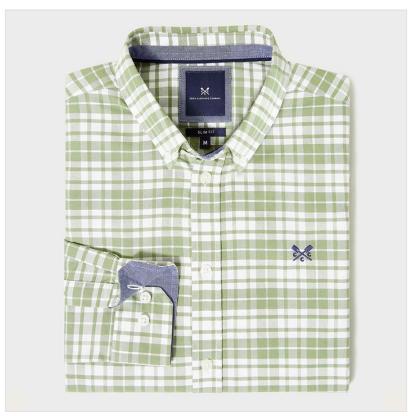

# Crew Men's Georgie Oxford Check Shirt Artichoke-White

### Crew Men's Georgie Oxford Check Shirt Artichoke-White

Cut in a slim fit with long sleeves and signature Crew touches, this'll be one you'll reach for time and time again.

Simply stylish, just team with jeans then chinos as the season moves on.