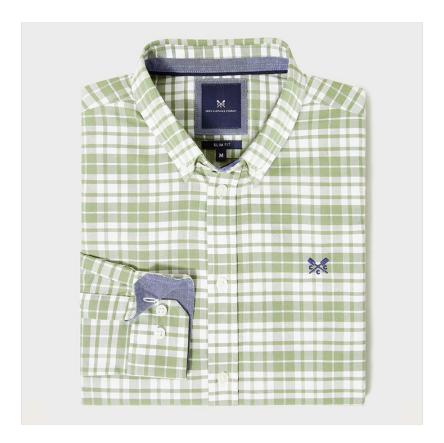

# Crew Men's Georgie Oxford Check Shirt Artichoke-White

### Crew Men's Georgie Oxford Check Shirt Artichoke-White

Cut in a slim fit with long sleeves and signature Crew touches, this'll be one you'll reach for time and time again.

Simply stylish, just team with jeans then chinos as the season moves on.