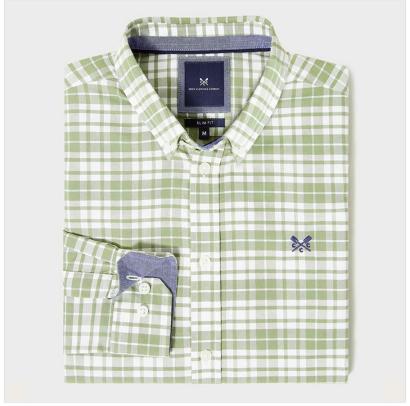

# Crew Men's Georgie Oxford Check Shirt Artichoke-White

### Crew Men's Georgie Oxford Check Shirt Artichoke-White

Cut in a slim fit with long sleeves and signature Crew touches, this'll be one you'll reach for time and time again.

Simply stylish, just team with jeans then chinos as the season moves on.