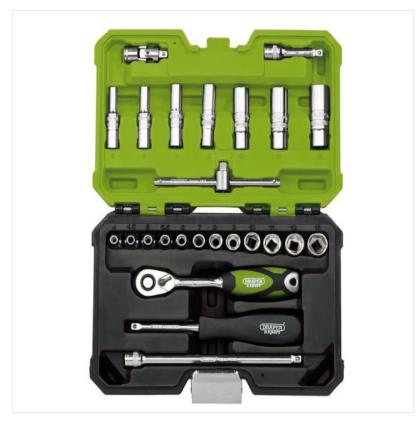

## Draper Expert 04463 1/4" Metric Socket Set (25 Piece)

Six-point sockets made from chrome vanadium steel that is hardened and tempered with a micro satin finish.

Each socket has a knurled ring for extra grip.

Includes a 72-tooth reversible soft grip ratchet and accessories.

Supplied in a tough plastic storage case.

Like this Draper 1/4" Socket Set? Why not click <u>here</u> to view more tool box essentials in our Hand Tools range.