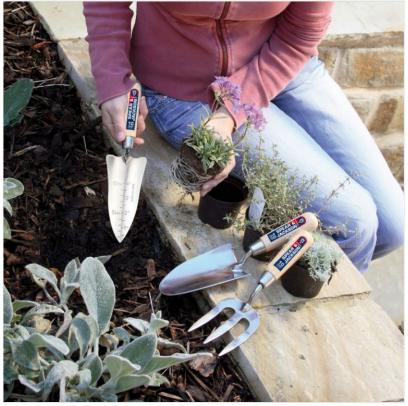

### Spear & Jackson Neverbend Stainless 3PC Garden Tool Set

A collection of three essential planting and weeding tools, ideal for use in borders, tubs and pots.

Constructed with mirror polished stainless steel heads for minimum soil adhesion and weatherproofed hard wood handles for greater durability.

10 year manufacturers guarantee

Neatly packaged in an easy to gift box, a super little treat for all serious & amateur gardeners alike.

 $Like this \, Spear \, \& \, Jackson \, Essential \, Garden \, Set? \, Why \, not \, browse \, our \, full \, range \, of \, {\color{blue} Garden} \, \, {\color{blue} Essentials} \, to \, see \, you \, through \, the \, seasons. \, {\color{blue} Comparison} \, {\color{blu$ 