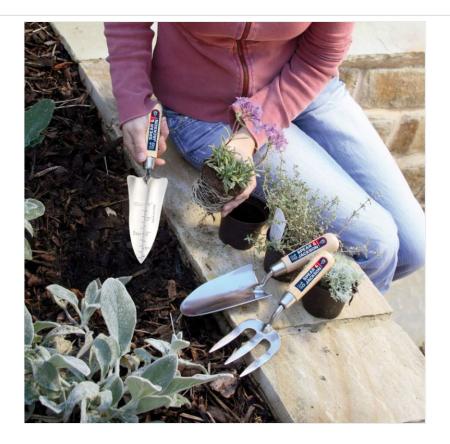

### Spear & Jackson Neverbend Stainless 3PC Garden Tool Set

A collection of three essential planting and weeding tools, ideal for use in borders, tubs and pots.

Constructed with mirror polished stainless steel heads for minimum soil adhesion and weatherproofed hard wood handles for greater durability.

10 year manufacturers guarantee

Neatly packaged in an easy to gift box, a super little treat for all serious & amateur gardeners alike.

 $Like this \, Spear \, \& \, Jackson \, Essential \, Garden \, Set? \, Why \, not \, browse \, our \, full \, range \, of \, {\color{blue} Garden} \, \, {\color{blue} Essentials} \, to \, see \, you \, through \, the \, seasons. \, {\color{blue} Comparison} \, {\color{blu$ 