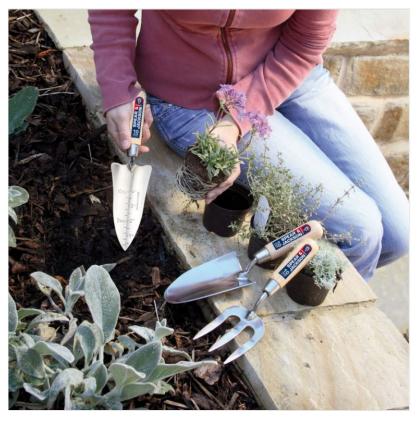

### Spear & Jackson Neverbend Stainless 3PC Garden Tool Set

A collection of three essential planting and weeding tools, ideal for use in borders, tubs and pots.

Constructed with mirror polished stainless steel heads for minimum soil adhesion and weatherproofed hard wood handles for greater durability.

10 year manufacturers guarantee

Neatly packaged in an easy to gift box, a super little treat for all serious & amateur gardeners alike.

 $Like this \, Spear \, \& \, Jackson \, Essential \, Garden \, Set? \, Why \, not \, browse \, our \, full \, range \, of \, {\color{blue} Garden} \, \, {\color{blue} Essentials} \, to \, see \, you \, through \, the \, seasons. \, {\color{blue} Comparison} \, {\color{blu$ 