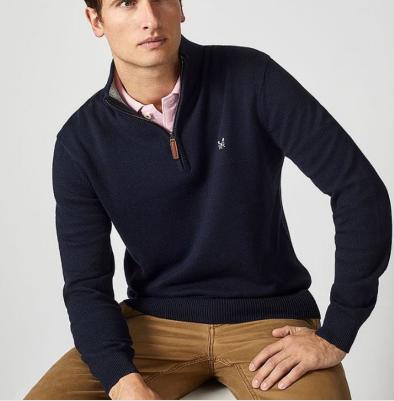

#### **Crew Men's Classic Half Zip Jumper Navy**

This heritage half zip knit is cut with a touch of cashmere.

Effortlessly polished, one of the most versatile pieces in your wardrobe.

Wear it solo or layer it with a shirt for 9 'til 5 style.

UK sizes: S - 2XL.

Like this Crew Classic Half Zip Knit? Why not browse more styles in our Men's Knitwear & Sweatshirt collections.

To keep up to date with our latest news, offers and promotions, be sure to join us on Facebook & Instagram.