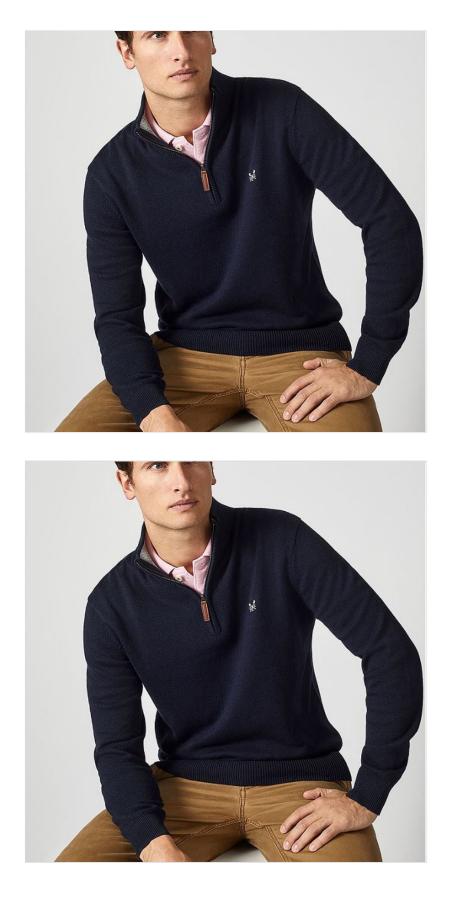

#### **Crew Men's Classic Half Zip Jumper Navy**

This heritage half zip knit is cut with a touch of cashmere.

Effortlessly polished, one of the most versatile pieces in your wardrobe.

Wear it solo or layer it with a shirt for 9 'til 5 style.

UK sizes: S - 2XL.

Like this Crew Classic Half Zip Knit? Why not browse more styles in our Men's Knitwear & Sweatshirt collections.

To keep up to date with our latest news, offers and promotions, be sure to join us on Facebook & Instagram.