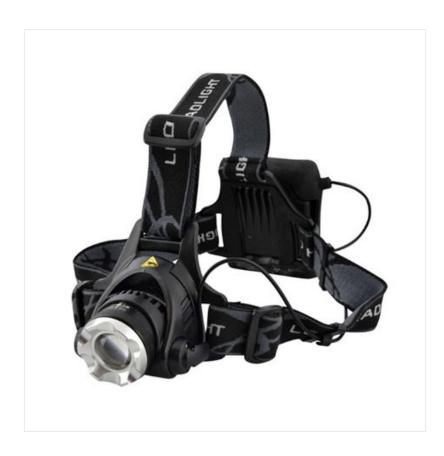

### Lighthouse Elite 3W LED Zoom Headlight Torch

The Elite 'ZOOM' headtorch provides an impressive 120 lumens of light from the latest, extremely powerful Cree XPE LED.

It's ideal for anyone who needs to keep their hands free, whether working on site, cycling, camping as well for many other activities & tasks.

Featuring three functions: High beam, Low beam & Signal (strobe) when you want to draw attention. You can also focus the beam and adjust the head 90° to shine light where you need it.

Both shock and rain resistant makes it ideal for outdoor use, and will provide a constant bright light for up to eight hours on one set of AA batteries (supplied).