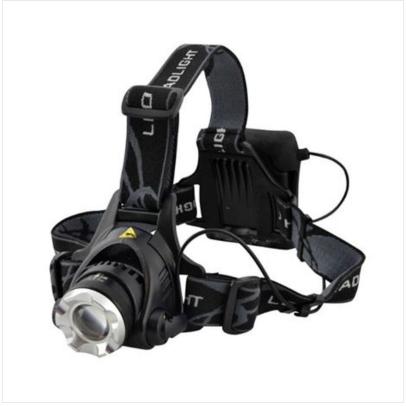

### Lighthouse Elite 3W LED Zoom Headlight Torch

The Elite 'ZOOM' headtorch provides an impressive 120 lumens of light from the latest, extremely powerful Cree XPE LED.

It's ideal for anyone who needs to keep their hands free, whether working on site, cycling, camping as well for many other activities & tasks.

Featuring three functions: High beam, Low beam & Signal (strobe) when you want to draw attention. You can also focus the beam and adjust the head 90° to shine light where you need it.

Both shock and rain resistant makes it ideal for outdoor use, and will provide a constant bright light for up to eight hours on one set of AA batteries (supplied).