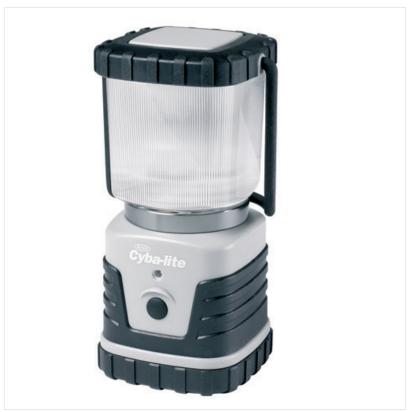

### Ring Automotive RT5140 Cyba Lite Vega Lantern

With a removable lens that provides forward area light and a 3 x 1 watt Nichia LED bulb with up to 300 Lumens of output the Ring Automotive RT5140 Cyba Lite Vega Lantern is a perfect light source for any activity. With a 3 mode electronic switch with instant off at any mode and a green LED indicator that shows lantern in darkness, you can easily select the best mode for the task at hand. Comes equipped with a recessed hook in the lantern base. Batteries have up to 6 days of life and are sold separately.