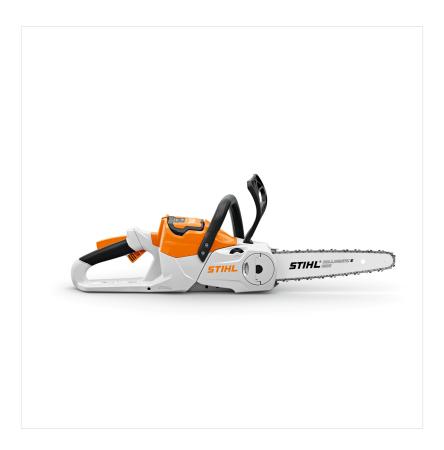

# MSA 60 C-B CORDLESS CHAINSAW AK System: CORDLESS CHAINSAW FOR DOMESTIC USERS, WITH A 30 CM / 12" BAR LENGTH

Lightweight cordless chainsaw for cutting firewood and garden maintenance. Optimally balanced design. Soft handle with new Ergo lever for extra comfort during use, potentiometer, quick and tool-free chain change process with STIHL Quick Chain Tensioning, QuickStop Super chain brake, oil tank with transparent viewing window, high cutting performance and low vibration with a slim 1/4" P – PM3 saw chain.

- Lightweight cordless chainsaw for grounds maintenance and trades
- Individual tool without battery and without charger
- Excellent cutting performance thanks to the 1/4" PM3 saw chain
- Quiet cordless chainsaw for noise-sensitive areas
- Chain is easy to re-tension thanks to the STIHL quick chain tensioning system
- Reliably monitor the chain oil level via the transparent inspection window through the tank

#### **Attributes**

| Technical Data         |                  |
|------------------------|------------------|
| Rated voltage          | 36v              |
| Bar length             | 30cm/12?         |
| Chain gauge            | 1/4?P            |
| Battery system         | AK System        |
| Recommended battery    | AK 20            |
| Working time with AK10 | Up to 18 minutes |
| Working time with AK20 | Up to 40 minutes |
| Working time with AK30 | Up to 55 minutes |