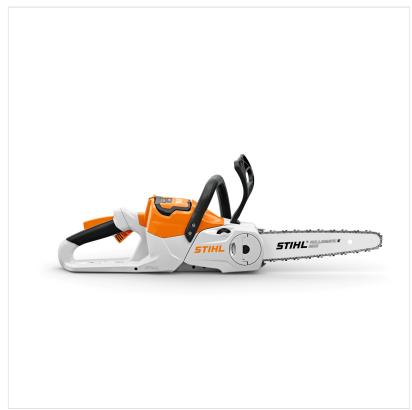

# MSA 60 C-B CORDLESS CHAINSAW AK System: CORDLESS CHAINSAW FOR DOMESTIC USERS, WITH A 30 CM / 12" BAR LENGTH

Lightweight cordless chainsaw for cutting firewood and garden maintenance. Optimally balanced design. Soft handle with new Ergo lever for extra comfort during use, potentiometer, quick and tool-free chain change process with STIHL Quick Chain Tensioning, QuickStop Super chain brake, oil tank with transparent viewing window, high cutting performance and low vibration with a slim 1/4" P – PM3 saw chain.

- Lightweight cordless chainsaw for grounds maintenance and trades
- Individual tool without battery and without charger
- Excellent cutting performance thanks to the 1/4" PM3 saw chain
- Quiet cordless chainsaw for noise-sensitive areas
- Chain is easy to re-tension thanks to the STIHL quick chain tensioning system
- Reliably monitor the chain oil level via the transparent inspection window through the tank

#### **Attributes**

| Technical Data         |                  |
|------------------------|------------------|
| Rated voltage          | 36v              |
| Bar length             | 30cm/12?         |
| Chain gauge            | 1/4?P            |
| Battery system         | AK System        |
| Recommended battery    | AK 20            |
| Working time with AK10 | Up to 18 minutes |
| Working time with AK20 | Up to 40 minutes |
| Working time with AK30 | Up to 55 minutes |