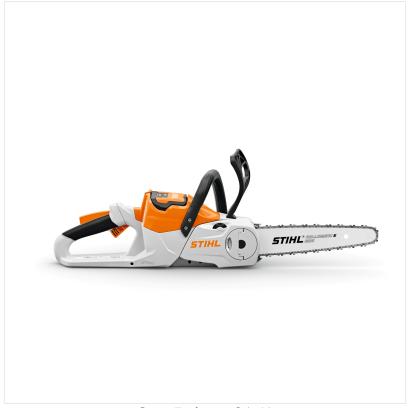

# MSA 60 C-B CORDLESS CHAINSAW AK System: CORDLESS CHAINSAW FOR DOMESTIC USERS, WITH A 30 CM / 12" BAR LENGTH

Lightweight cordless chainsaw for cutting firewood and garden maintenance. Optimally balanced design. Soft handle with new Ergo lever for extra comfort during use, potentiometer, quick and tool-free chain change process with STIHL Quick Chain Tensioning, QuickStop Super chain brake, oil tank with transparent viewing window, high cutting performance and low vibration with a slim 1/4" P – PM3 saw chain.

- Lightweight cordless chainsaw for grounds maintenance and trades
- Individual tool without battery and without charger
- Excellent cutting performance thanks to the 1/4" PM3 saw chain
- Quiet cordless chainsaw for noise-sensitive areas
- Chain is easy to re-tension thanks to the STIHL quick chain tensioning system
- Reliably monitor the chain oil level via the transparent inspection window through the tank

#### **Attributes**

| Technical Data         |                  |
|------------------------|------------------|
| Rated voltage          | 36v              |
| Bar length             | 30cm/12?         |
| Chain gauge            | 1/4?P            |
| Battery system         | AK System        |
| Recommended battery    | AK 20            |
| Working time with AK10 | Up to 18 minutes |
| Working time with AK20 | Up to 40 minutes |
| Working time with AK30 | Up to 55 minutes |