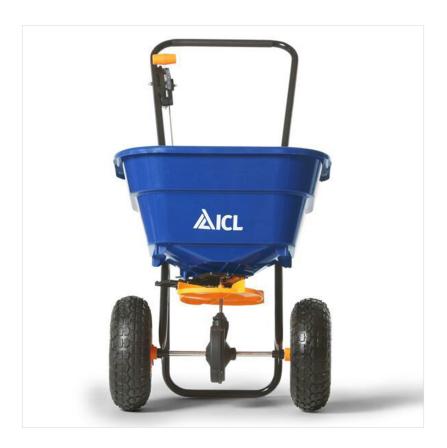

### ICL AccuPro One Rotary Fertilizer & Spreader

The AccuPro One is a versatile rotary spreader, designed for use in landscape and garden areas.

The latest addition to ICL's range of high quality spreader, this easy-to-use pedestrian spreader provides uniform coverage for your lawn, regardless of its size.

1.5- 3.0m spread width depending on granule size and spreader settings.

Fitted with pneumatic tyres provide easy manoeuvring without leaving any track marks.

For best results use with other ICL products in the range.