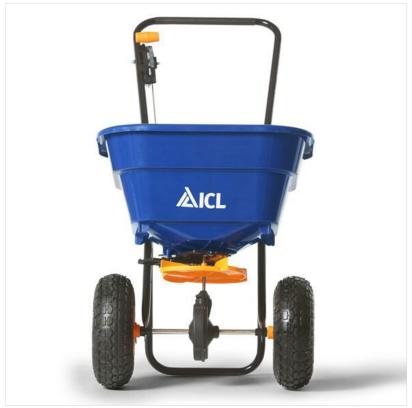

### ICL AccuPro One Rotary Fertilizer & Spreader

The AccuPro One is a versatile rotary spreader, designed for use in landscape and garden areas.

The latest addition to ICL's range of high quality spreader, this easy-to-use pedestrian spreader provides uniform coverage for your lawn, regardless of its size.

1.5- 3.0m spread width depending on granule size and spreader settings.

Fitted with pneumatic tyres provide easy manoeuvring without leaving any track marks.

For best results use with other ICL products in the range.