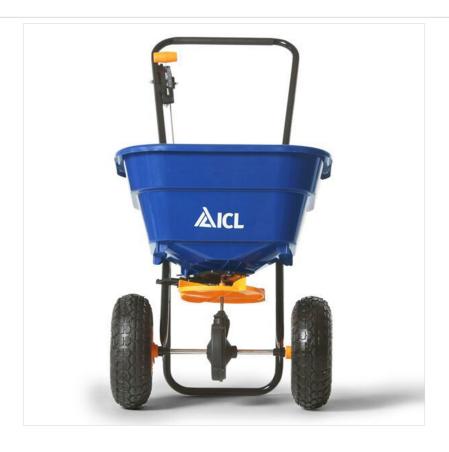

### ICL AccuPro One Rotary Fertilizer & Spreader

The AccuPro One is a versatile rotary spreader, designed for use in landscape and garden areas.

The latest addition to ICL's range of high quality spreader, this easy-to-use pedestrian spreader provides uniform coverage for your lawn, regardless of its size.

1.5- 3.0m spread width depending on granule size and spreader settings.

Fitted with pneumatic tyres provide easy manoeuvring without leaving any track marks.

For best results use with other ICL products in the range.