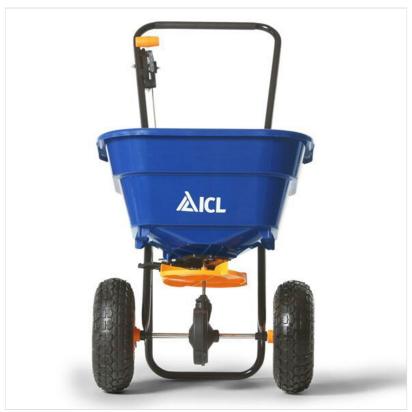

### ICL AccuPro One Rotary Fertilizer & Spreader

The AccuPro One is a versatile rotary spreader, designed for use in landscape and garden areas.

The latest addition to ICL's range of high quality spreader, this easy-to-use pedestrian spreader provides uniform coverage for your lawn, regardless of its size.

1.5- 3.0m spread width depending on granule size and spreader settings.

Fitted with pneumatic tyres provide easy manoeuvring without leaving any track marks.

For best results use with other ICL products in the range.