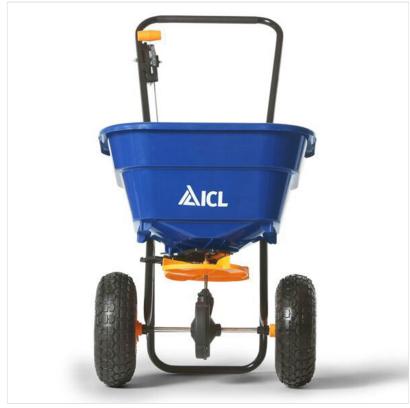

### ICL AccuPro One Rotary Fertilizer & Spreader

The AccuPro One is a versatile rotary spreader, designed for use in landscape and garden areas.

The latest addition to ICL's range of high quality spreader, this easy-to-use pedestrian spreader provides uniform coverage for your lawn, regardless of its size.

1.5- 3.0m spread width depending on granule size and spreader settings.

Fitted with pneumatic tyres provide easy manoeuvring without leaving any track marks.

For best results use with other ICL products in the range.