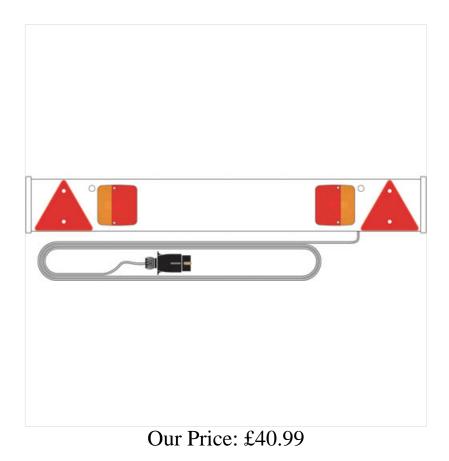

## Ring Automotive RCT885 4'6'' Trailer Board

The Ring Automotive 4'6" Trailer Board meets current vehicle legislation. It is similar in dimension to other small trailer lamps. The Ring Automotive 4'6" Trailer Board comes complete with fitted approved bulbs, 2 x 4 function trailer lamps, 2 x triangular reflectors and 2 x hanging holes.