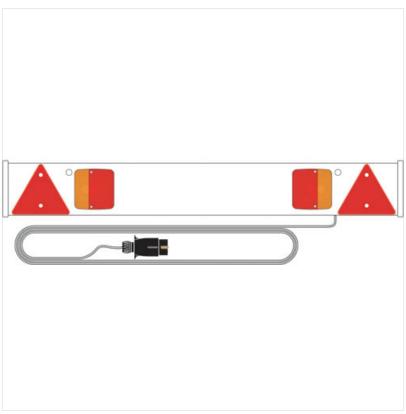

## Ring Automotive RCT815 4' Trailer Board

Ring Automotive 4' Trailer Board Comes complete with 2 x 4 function trailer lamps, 2 x triangular reflectors and 2 x hanging holes for easy attachment to trailers.