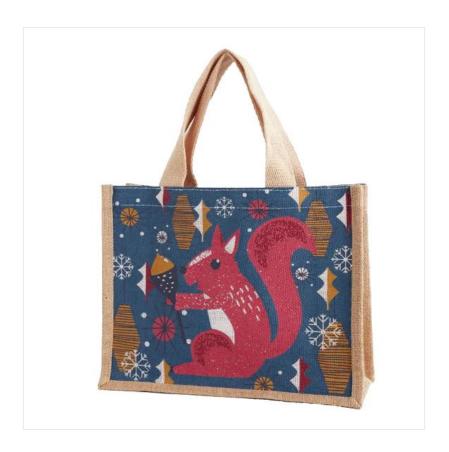

# Seasalt Cute Jute Shopper Retro Squirrel Deep Teal

Our Price: £6.5

### Seasalt Cute Jute Shopper Retro Squirrel Deep Teal

All the loveliness of the natural jute shoppers, but in a smaller size; just right for lunch or wrapping a little present!

Constructed with practicality in mind, this mini shopper is extremely robust with two tote straps just perfect for the crook of your arm.

Featuring new seasons designs by the clever in-house artists at Seasalt, each one is a little work of art and if not for yourself, a sweet treat for someone close by.

Dimensions: W30 x H24cm x D10cm.

Like this Seasalt Petite Canvas Tote? Why not browse more cute ideas in our extensive Accessories collection.