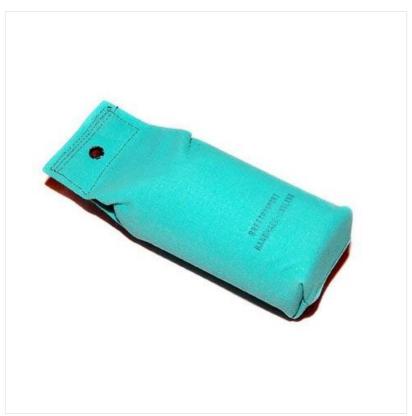

### **Bisley 1/2lb Puppy Training Dummy**

Great value for money, a good quality canvas training dummy without toggle to discourage young puppies from chewing.

Available in bright green to encourage a young dog to recall & hunt.

Not just for Labs & Spaniels but great fun to train any puppy how to retrieve Marks, Blinds and from Water.

Fully sealed to float for a reasonable time.

Handmade in Britain. 1lb/227gm weight.

Like this Bisley Puppy Training Dummy? Why not browse our complete Pets & Wildlife range.