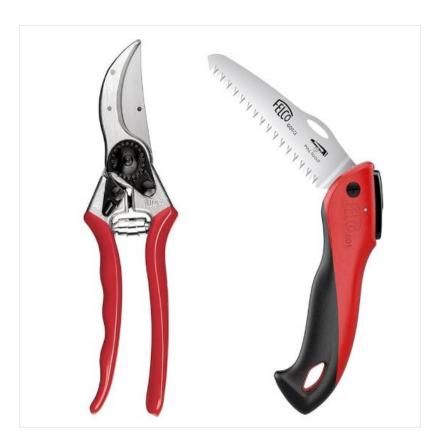

### Felco No2 Secateurs & 601 Folding Pruner Saw Giftbox

Neatly packaged as the perfect starter set or alternative easy gifting, the most popular pair of Felco products.

#### Felco No.2 - L21.5cm x D2.5cm

Ideal for cutting through thick branches and woody stems, the standard bearer of Felco's core values & quality. This leading pair feature steel blades, extremely robust aluminium alloy handles and utilise shock absorbers to protect your wrists. Flexible for all types of pruning by professional and amateur users alike.

### F601 Pruning Saw with locking closure

With its 120mm straight blade, the FELCO 601 is perfectly adapted to the needs of professionals working in vineyards and nurseries, but also to individuals who enjoy outdoor activities. Designed to cut on the PULL action only which is far easier and safer than other saws in its class.