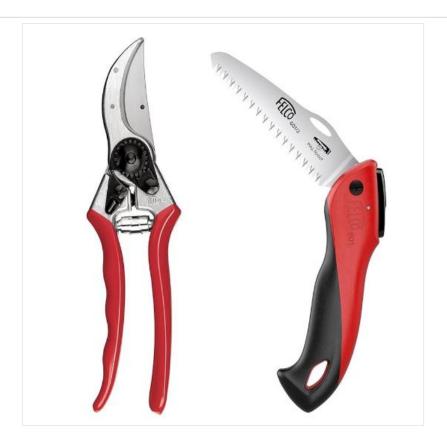

### Felco No2 Secateurs & 601 Folding Pruner Saw Giftbox

Neatly packaged as the perfect starter set or alternative easy gifting, the most popular pair of Felco products.

#### Felco No.2 - L21.5cm x D2.5cm

Ideal for cutting through thick branches and woody stems, the standard bearer of Felco's core values & quality. This leading pair feature steel blades, extremely robust aluminium alloy handles and utilise shock absorbers to protect your wrists. Flexible for all types of pruning by professional and amateur users alike.

### F601 Pruning Saw with locking closure

With its 120mm straight blade, the FELCO 601 is perfectly adapted to the needs of professionals working in vineyards and nurseries, but also to individuals who enjoy outdoor activities. Designed to cut on the PULL action only which is far easier and safer than other saws in its class.