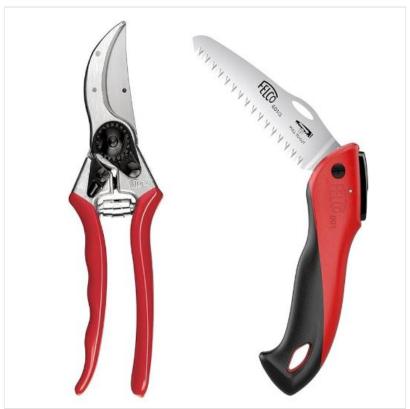

### Felco No2 Secateurs & 601 Folding Pruner Saw Giftbox

Neatly packaged as the perfect starter set or alternative easy gifting, the most popular pair of Felco products.

#### Felco No.2 - L21.5cm x D2.5cm

Ideal for cutting through thick branches and woody stems, the standard bearer of Felco's core values & quality. This leading pair feature steel blades, extremely robust aluminium alloy handles and utilise shock absorbers to protect your wrists. Flexible for all types of pruning by professional and amateur users alike.

### F601 Pruning Saw with locking closure

With its 120mm straight blade, the FELCO 601 is perfectly adapted to the needs of professionals working in vineyards and nurseries, but also to individuals who enjoy outdoor activities. Designed to cut on the PULL action only which is far easier and safer than other saws in its class.