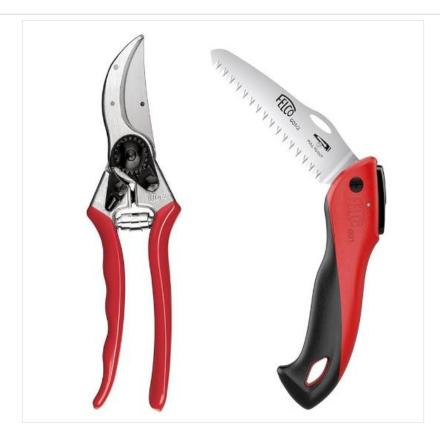

### Felco No2 Secateurs & 601 Folding Pruner Saw Giftbox

Neatly packaged as the perfect starter set or alternative easy gifting, the most popular pair of Felco products.

#### Felco No.2 - L21.5cm x D2.5cm

Ideal for cutting through thick branches and woody stems, the standard bearer of Felco's core values & quality. This leading pair feature steel blades, extremely robust aluminium alloy handles and utilise shock absorbers to protect your wrists. Flexible for all types of pruning by professional and amateur users alike.

### F601 Pruning Saw with locking closure

With its 120mm straight blade, the FELCO 601 is perfectly adapted to the needs of professionals working in vineyards and nurseries, but also to individuals who enjoy outdoor activities. Designed to cut on the PULL action only which is far easier and safer than other saws in its class.