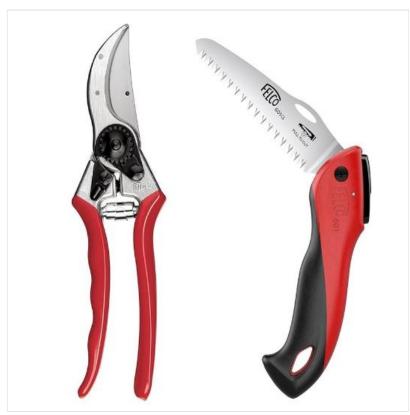

### Felco No2 Secateurs & 601 Folding Pruner Saw Giftbox

Neatly packaged as the perfect starter set or alternative easy gifting, the most popular pair of Felco products.

#### Felco No.2 - L21.5cm x D2.5cm

Ideal for cutting through thick branches and woody stems, the standard bearer of Felco's core values & quality. This leading pair feature steel blades, extremely robust aluminium alloy handles and utilise shock absorbers to protect your wrists. Flexible for all types of pruning by professional and amateur users alike.

### F601 Pruning Saw with locking closure

With its 120mm straight blade, the FELCO 601 is perfectly adapted to the needs of professionals working in vineyards and nurseries, but also to individuals who enjoy outdoor activities. Designed to cut on the PULL action only which is far easier and safer than other saws in its class.