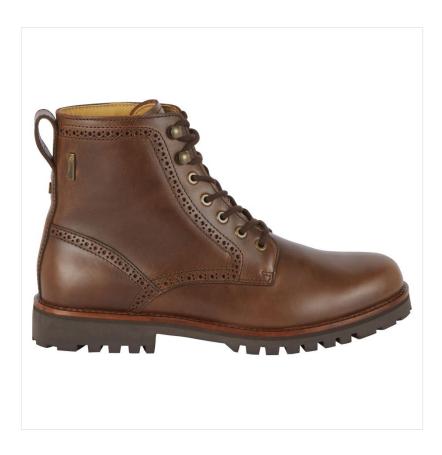

### Le Chameau Men's Artemis Cuir Ankle Boots Marron Fonce

Combining resilient leather and waterproof sympatex lining to ensure ultimate protection in all weathers, the Artemis Cuir makes for a truly stunning boot.

Structure for support with smart brogue accents, laces plus a small heel, these boots feature on Steam® moisture-managing insoles for added comfort along with cleated tread soles for traction and grip.

A great choice for everyday pursuits and the work to weekend wardrobe.

EU Size: 40 (7) - 45(11). Please refer to size guide.

Like these Le Chameau Lace-up Leather Ankle Boots? Why not check out our complete Men's Footwear collections.