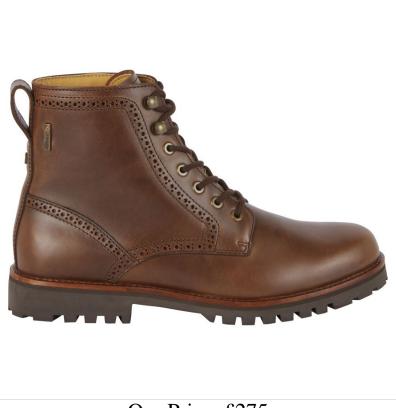

### Le Chameau Men's Artemis Cuir Ankle Boots Marron Fonce

Combining resilient leather and waterproof sympatex lining to ensure ultimate protection in all weathers, the Artemis Cuir makes for a truly stunning boot.

Structure for support with smart brogue accents, laces plus a small heel, these boots feature on Steam® moisture-managing insoles for added comfort along with cleated tread soles for traction and grip.

A great choice for everyday pursuits and the work to weekend wardrobe.

EU Size: 40 (7) - 45(11). Please refer to size guide.

Like these Le Chameau Lace-up Leather Ankle Boots? Why not check out our complete Men's Footwear collections.