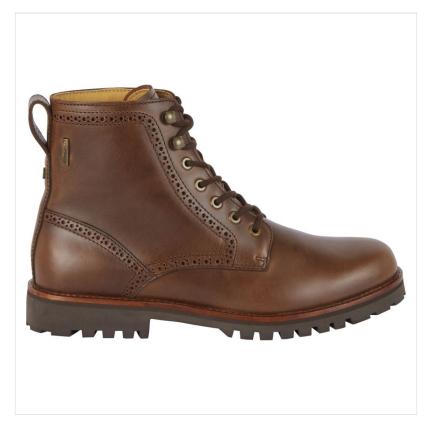

### Le Chameau Men's Artemis Cuir Ankle Boots Marron Fonce

Combining resilient leather and waterproof sympatex lining to ensure ultimate protection in all weathers, the Artemis Cuir makes for a truly stunning boot.

Structure for support with smart brogue accents, laces plus a small heel, these boots feature on Steam® moisture-managing insoles for added comfort along with cleated tread soles for traction and grip.

A great choice for everyday pursuits and the work to weekend wardrobe.

EU Size: 40 (7) - 45(11). Please refer to size guide.

Like these Le Chameau Lace-up Leather Ankle Boots? Why not check out our complete Men's Footwear collections.