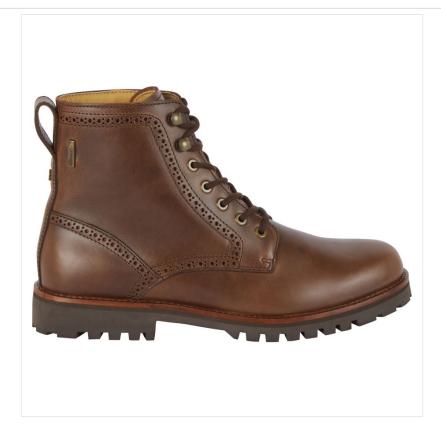

### Le Chameau Men's Artemis Cuir Ankle Boots Marron Fonce

Combining resilient leather and waterproof sympatex lining to ensure ultimate protection in all weathers, the Artemis Cuir makes for a truly stunning boot.

Structure for support with smart brogue accents, laces plus a small heel, these boots feature on Steam® moisture-managing insoles for added comfort along with cleated tread soles for traction and grip.

A great choice for everyday pursuits and the work to weekend wardrobe.

EU Size: 40 (7) - 45(11). Please refer to size guide.

Like these Le Chameau Lace-up Leather Ankle Boots? Why not check out our complete Men's Footwear collections.