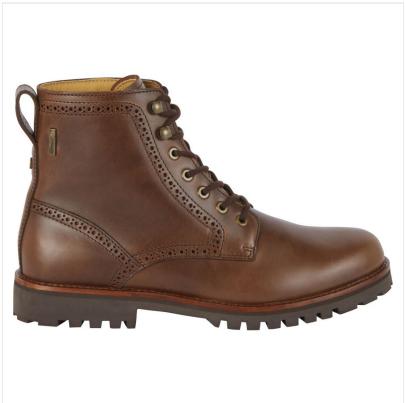

### Le Chameau Men's Artemis Cuir Ankle Boots Marron Fonce

Combining resilient leather and waterproof sympatex lining to ensure ultimate protection in all weathers, the Artemis Cuir makes for a truly stunning boot.

Structure for support with smart brogue accents, laces plus a small heel, these boots feature on Steam® moisture-managing insoles for added comfort along with cleated tread soles for traction and grip.

A great choice for everyday pursuits and the work to weekend wardrobe.

EU Size: 40 (7) - 45(11). Please refer to size guide.

Like these Le Chameau Lace-up Leather Ankle Boots? Why not check out our complete Men's Footwear collections.