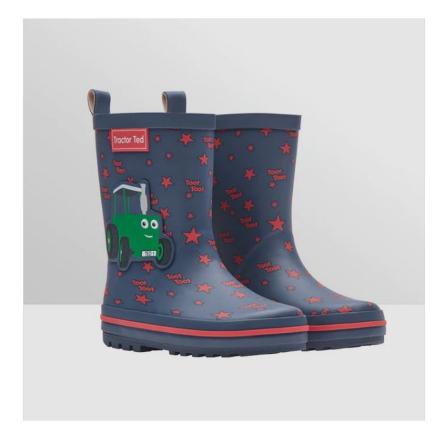

## **Tractor Ted Pull-On Star Wellies**

'Tedtastic' for any starry night or daytime adventure, these Tractor Ted wellies assure to make every step magical.

Made from hardwearing premium rubber that is both soft and comfortable, they feature a chunky tread grip sole and small rear tab to help your little ones pull them on with ease.

Perfect for splashing in puddles, kicking up leaves and sure to be a big hit with all young tractor fans.

Click here to check out more great products in our Tractor Ted range & follow us on Facebook & Instagram.to keep up-to-date with our latest news, offers & promotions.