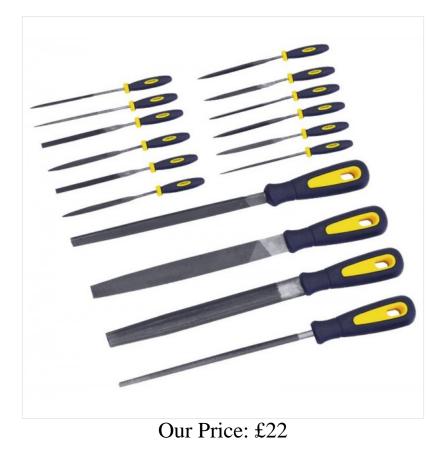

## **Rolson 16pc File Set With Pouch**

The Rolson 16pc File Set With Pouch 4pc x 200mm (8") files including round, tri-square, flat, half round & 12pc x 140mm needle files consisting of flat parallel, half round, tri square, square, round, flat taper, knife, barrette, crossing, oval, joint round edge, feather edge. An ideal set for all manner of items that need sharpening or to be shaped.