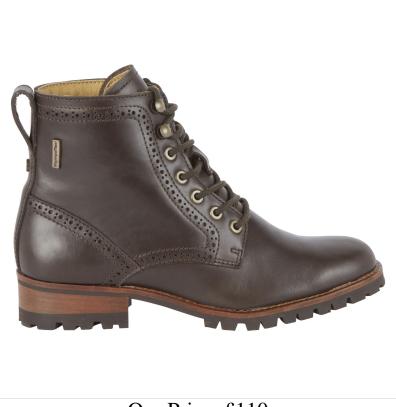

#### Le Chameau Women's Artemis Cuir Ankle Boots Marron Fonce

Combining resilient leather and waterproof sympatex lining to ensure ultimate protection in all weathers, the Artemis Cuir makes for a truly stunning boot.

Great for everyday pursuits and walks, these boots feature on Steam® moisture-managing insoles for added comfort along with cleated tread soles for traction and grip.

Structure for support with smart brogue accents, laces plus a small heel, partner with jeans when walking the dog and a long tea dress as summer rolls in. UK Shoe Size: 4 - 8.