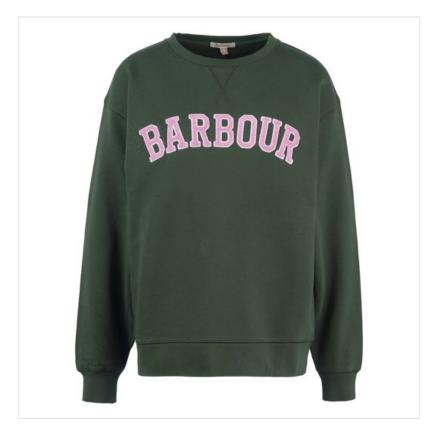

#### **Barbour Northumberland Patch Sweatshirt Olive**

Inspired by varsity styling, the Northumberland Patch Sweatshirt features a relaxed fit and dropped shoulders for a laid-back look.

Crafted from pure cotton for softness, this long-sleeved design boasts bold appliqué lettering to the front, updating the traditional logo with athleisure appeal. UK Sizes: 8 - 18.