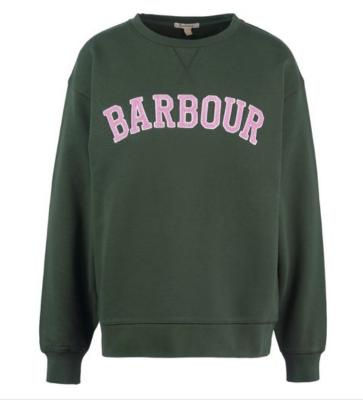

#### **Barbour Northumberland Patch Sweatshirt Olive**

Inspired by varsity styling, the Northumberland Patch Sweatshirt features a relaxed fit and dropped shoulders for a laid-back look.

Crafted from pure cotton for softness, this long-sleeved design boasts bold appliqué lettering to the front, updating the traditional logo with athleisure appeal. UK Sizes: 8 - 18.