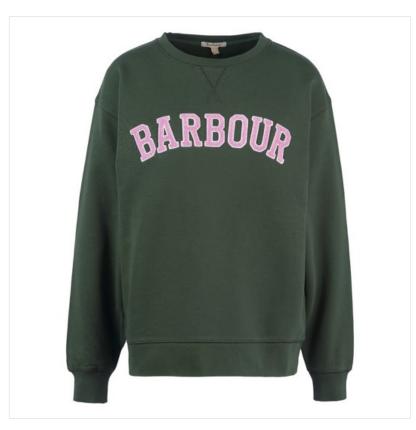

#### **Barbour Northumberland Patch Sweatshirt Olive**

Inspired by varsity styling, the Northumberland Patch Sweatshirt features a relaxed fit and dropped shoulders for a laid-back look.

Crafted from pure cotton for softness, this long-sleeved design boasts bold appliqué lettering to the front, updating the traditional logo with athleisure appeal. UK Sizes: 8 - 18.