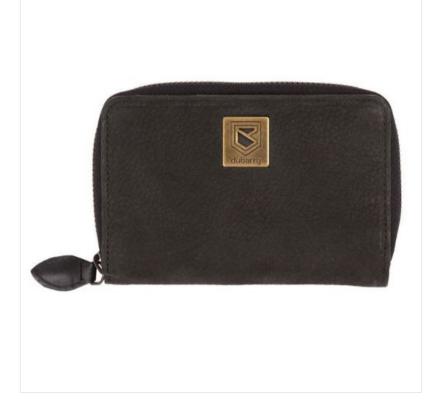

### **Dubarry Enniskenny Leather Wallet Black**

An ever useful coin purse, the Enniskerry wallet is a great gift idea too.

Coordinates beautifully with the Dubarry handbag collection and an ideal match for the Balrickard Saddle Bag Black.

With plenty of room for all important essentials, a super versatile little purse for today's fast moving lifestyles and the perfect season treat for someone special.

Overall dimensions: 135mm x 90mm

Like this rather cute Enniskenny Leather Wallet? Why not browse our full and exciting new Dubarry collection.