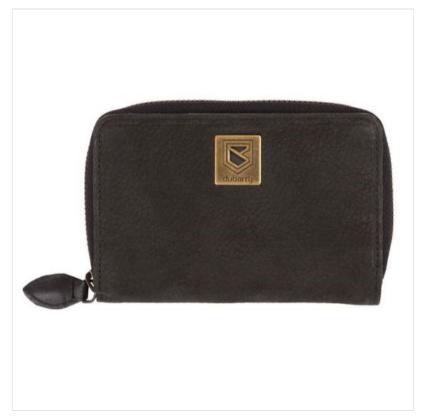

### **Dubarry Enniskenny Leather Wallet Black**

An ever useful coin purse, the Enniskerry wallet is a great gift idea too.

Coordinates beautifully with the Dubarry handbag collection and an ideal match for the Balrickard Saddle Bag Black.

With plenty of room for all important essentials, a super versatile little purse for today's fast moving lifestyles and the perfect season treat for someone special.

Overall dimensions: 135mm x 90mm

Like this rather cute Enniskenny Leather Wallet? Why not browse our full and exciting new Dubarry collection.