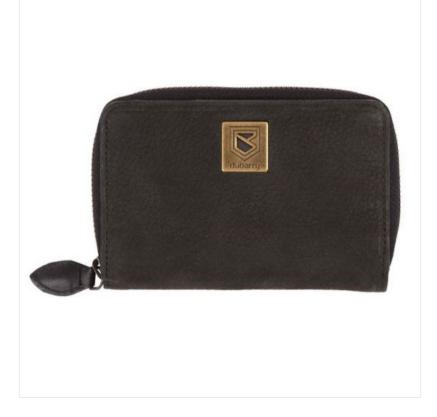

### **Dubarry Enniskenny Leather Wallet Black**

An ever useful coin purse, the Enniskerry wallet is a great gift idea too.

Coordinates beautifully with the Dubarry handbag collection and an ideal match for the Balrickard Saddle Bag Black.

With plenty of room for all important essentials, a super versatile little purse for today's fast moving lifestyles and the perfect season treat for someone special.

Overall dimensions: 135mm x 90mm

Like this rather cute Enniskenny Leather Wallet? Why not browse our full and exciting new Dubarry collection.