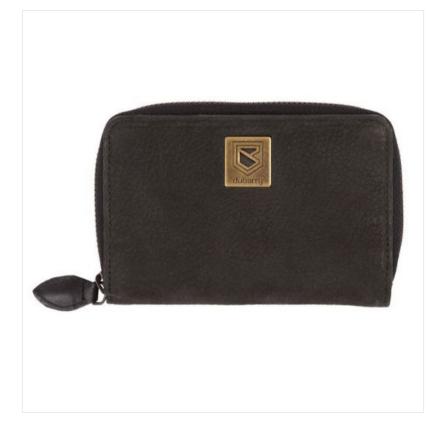

### **Dubarry Enniskenny Leather Wallet Black**

An ever useful coin purse, the Enniskerry wallet is a great gift idea too.

Coordinates beautifully with the Dubarry handbag collection and an ideal match for the Balrickard Saddle Bag Black.

With plenty of room for all important essentials, a super versatile little purse for today's fast moving lifestyles and the perfect season treat for someone special.

Overall dimensions: 135mm x 90mm

Like this rather cute Enniskenny Leather Wallet? Why not browse our full and exciting new Dubarry collection.