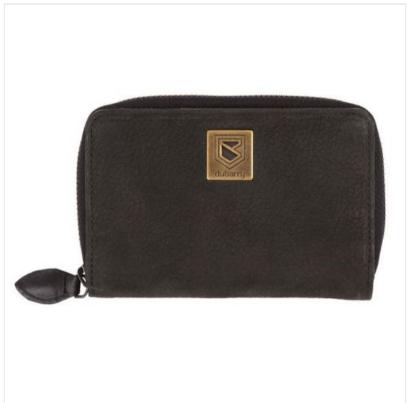

### **Dubarry Enniskenny Leather Wallet Black**

An ever useful coin purse, the Enniskerry wallet is a great gift idea too.

Coordinates beautifully with the Dubarry handbag collection and an ideal match for the Balrickard Saddle Bag Black.

With plenty of room for all important essentials, a super versatile little purse for today's fast moving lifestyles and the perfect season treat for someone special.

Overall dimensions: 135mm x 90mm

Like this rather cute Enniskenny Leather Wallet? Why not browse our full and exciting new Dubarry collection.