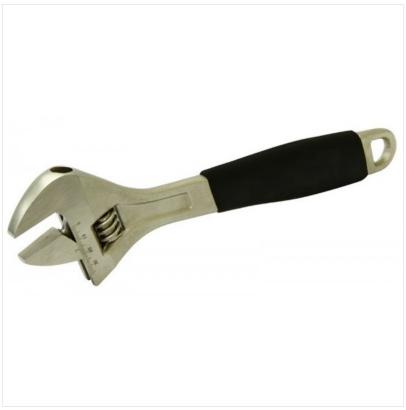

### Rolson 300mm Adjustable Wrench

The Rolson 300mm Adjustable Wrench has a rubberized grip, satin finish is made for heavy duty usage in mind. The Metric Scale with microplating finish, rubberized soft grip, and laser etched metric scale makes this perfect for precise work. An ideal wrench whether you're a professional or a amateur, a perfect addition to your growing tool box.