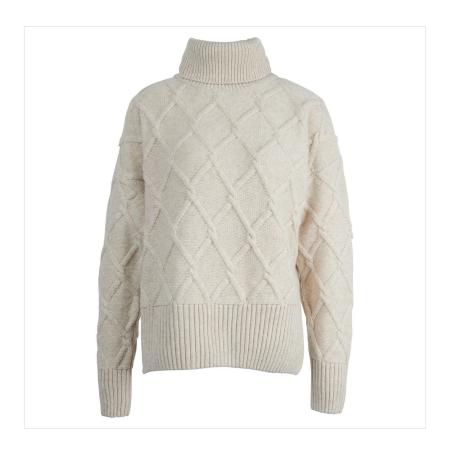

### **Barbour Perch Knitted Jumper Oatmeal**

On days when the temperature is struggling to get into double digits, the Perch knitted jumper can always be relied on to provide cosy warmth.

Woven from wool-rich yarns, this long-sleeved layer boasts cable stitch detailing alongside chunky rib-knit trims.

Side splits at the hem encourage it to move naturally for an effortless look.

Sizes: 08 - 18.

Hand wash @ 30°C.

Like this Barbour Cable Knit Jumper? Why not browse our full Ladies Jumpers & Fleece collection.