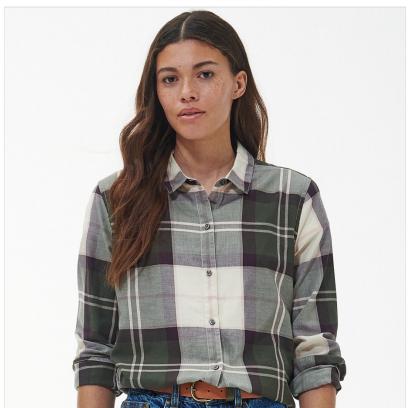

### **Barbour Moorland Ladies Check Shirt Olive-Classic Black Cherry**

Tipping a nod to British heritage, the Moorland shirt is offered in a statement tartan print throughout.

Crafted from 100% Cotton and cut to a relaxed fit, tuck in or style out with jeans & boots this season for a smart-casual look.