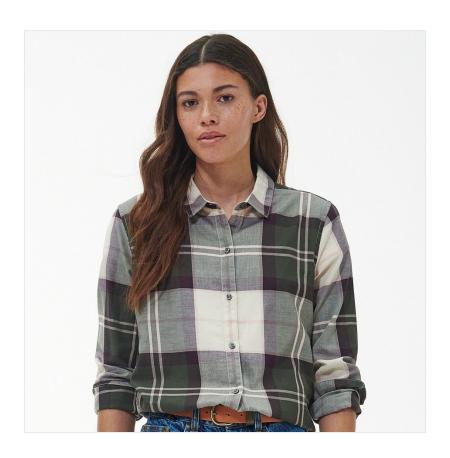

### **Barbour Moorland Ladies Check Shirt Olive-Classic Black Cherry**

Tipping a nod to British heritage, the Moorland shirt is offered in a statement tartan print throughout.

Crafted from 100% Cotton and cut to a relaxed fit, tuck in or style out with jeans & boots this season for a smart-casual look.