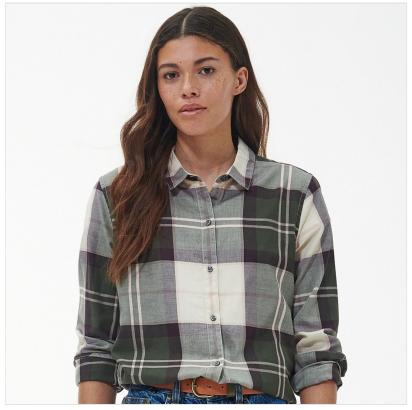

### **Barbour Moorland Ladies Check Shirt Olive-Classic Black Cherry**

Tipping a nod to British heritage, the Moorland shirt is offered in a statement tartan print throughout.

Crafted from 100% Cotton and cut to a relaxed fit, tuck in or style out with jeans & boots this season for a smart-casual look.