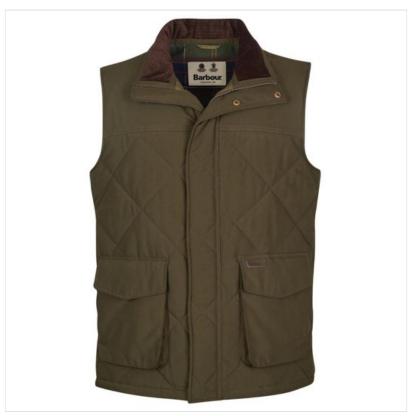

### **Barbour Men's Winterdale Gilet Dark Olive**

Showcasing an diamond quilt design with plain front and back yokes, tartan inner back yoke and zip guard, the Winterdale gilet works effortlessly when paired over a country shirt or knit.

Featuring dual aspect pockets providing plenty of space for cold hands & essentials, the garment is detailed with a branded leather on the left pocket and centre back of the neck

UK Sizes: M - 2XL.

Machine wash @ 30°C.