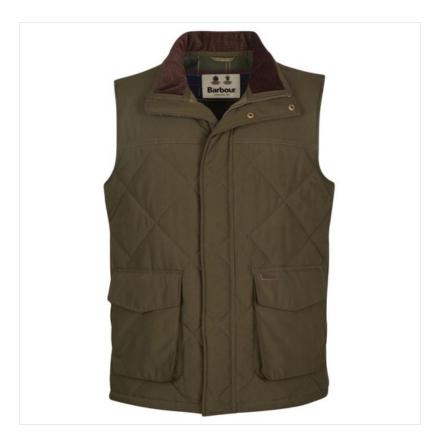

### **Barbour Men's Winterdale Gilet Dark Olive**

Showcasing an diamond quilt design with plain front and back yokes, tartan inner back yoke and zip guard, the Winterdale gilet works effortlessly when paired over a country shirt or knit.

Featuring dual aspect pockets providing plenty of space for cold hands & essentials, the garment is detailed with a branded leather on the left pocket and centre back of the neck

UK Sizes: M - 2XL.

Machine wash @ 30°C.