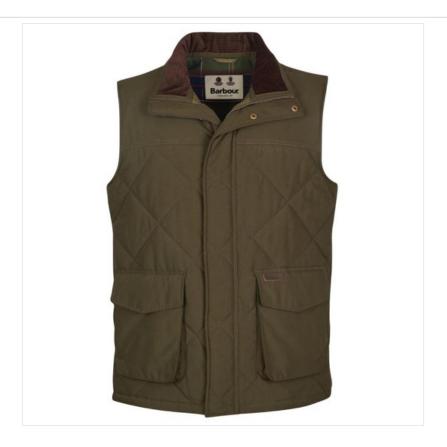

### **Barbour Men's Winterdale Gilet Dark Olive**

Showcasing an diamond quilt design with plain front and back yokes, tartan inner back yoke and zip guard, the Winterdale gilet works effortlessly when paired over a country shirt or knit.

Featuring dual aspect pockets providing plenty of space for cold hands & essentials, the garment is detailed with a branded leather on the left pocket and centre back of the neck

UK Sizes: M - 2XL.

Machine wash @ 30°C.