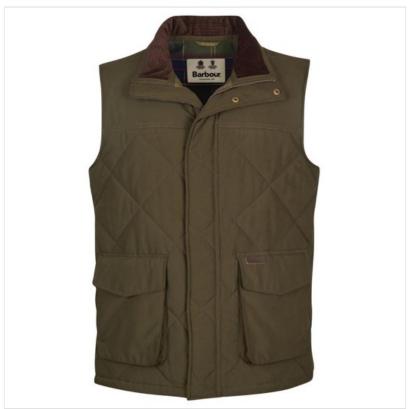

### **Barbour Men's Winterdale Gilet Dark Olive**

Showcasing an diamond quilt design with plain front and back yokes, tartan inner back yoke and zip guard, the Winterdale gilet works effortlessly when paired over a country shirt or knit.

Featuring dual aspect pockets providing plenty of space for cold hands & essentials, the garment is detailed with a branded leather on the left pocket and centre back of the neck

UK Sizes: M - 2XL.

Machine wash @ 30°C.