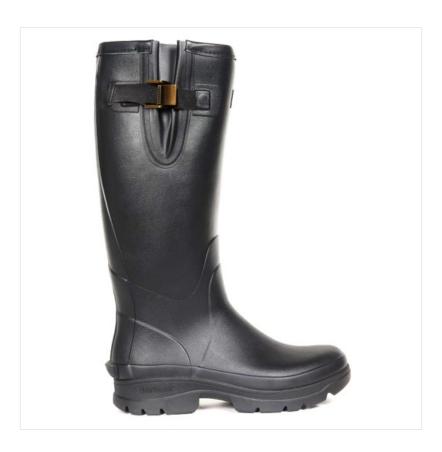

### **Barbour Tempest Men's Neoprene Wellington Boots Black**

A popular take on the men's version, this stylish yet practical wellington is designed for men who spend time outdoors.

Constructed from vulcanised rubber offering flexible comfort, it's equipped with a rugged non-slip sole for sure footing across a variety of terrains.

Detailing a side adjustable gusset for your own custom fit, the boot comes fully lined with neoprene for maximum warmth, even in the coldest climes.

Smartly finished with top binding & iconic script logo, a super looking boot for the season ahead.