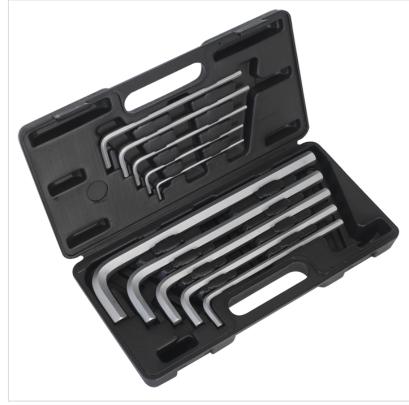

## Sealey Jumbo Hex Key Set 10pc Extra-Long Metric

The Jumbo Hex Key Set 10pc Extra-Long Metric are manufactured from heat treated and hardened Chrome Vanadium steel with matt chrome finish. Jumbo sizes suitable for industrial and agricultural applications. Keys range in length from 130mm to 340mm and in size from 3mm to 17mm. Supplied in tough carry-case.