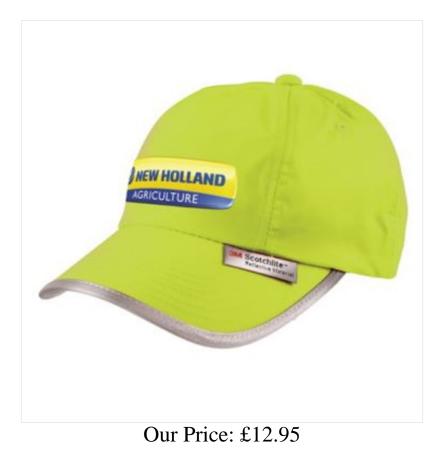

## New Holland Hi Visibility Baseball Cap Yellow

Ideal protection for sun & low light, this low profile cap features a 6-panel design wand stitched, pre-formed peak.

Crafted in a fluorescent PVC Nylon with 3M reflective tape sewn on to brim, there is a reflective size adjustment at the rear allowing one size to fit all.

Finished with a New Holland badge to the front, team with New Holland Work Wear when out working the land.

Sponge clean only.

Like this New Holland Hi-Vis Baseball Cap? Why not browse our complete Men's Workwear & PPE range.