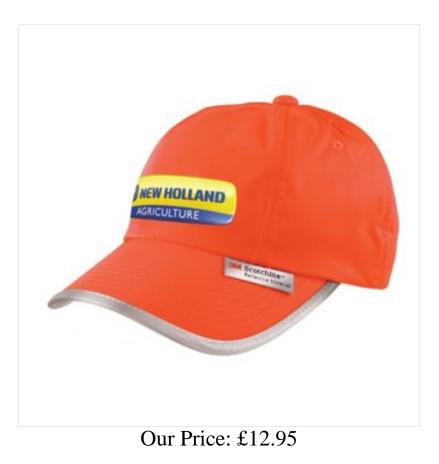

## New Holland Hi Visibility Baseball Cap Orange

Ideal protection for sun & low light, this low profile cap features a 6-panel design wand stitched, pre-formed peak.

Crafted in a fluorescent PVC Nylon with 3M reflective tape sewn on to brim, there is a reflective size adjustment at the rear allowing one size to fit all.

Finished with a New Holland badge to the front, team with New Holland Work Wear when out working the land.

Sponge clean only.

Like this New Holland Hi-Vis Baseball Cap? Why not browse our complete Men's Workwear & PPE range.