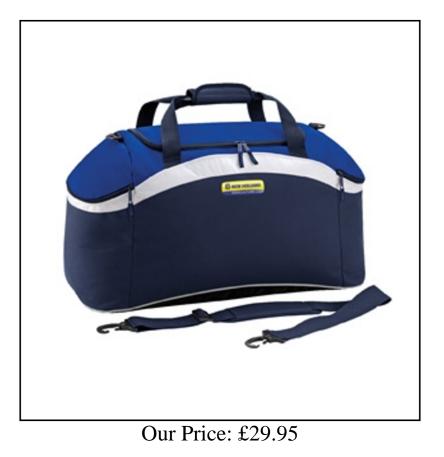

## New Holland Large Holdall Bag

Perfect for workwear & kit as well as any off duty getaway, this smart New Holland Holdall boasts a huge 54L capacity.

Including a base shaper for sturdiness and easy storage plus base studs for added protection, it features large zipped pockets either end, grab handles and a removeable shoulder strap with guard.

Approximate dimensions: 64 x 31 x 35cm.

New Holland Colours: French Navy /Bright Royal / White.

Like this New Holland Large Holdall? Why not browse our complete Men's Workwear & PPE range.

To keep up to date with our latest news, offers and promotions; be sure to join us on Facebook & Instagram.