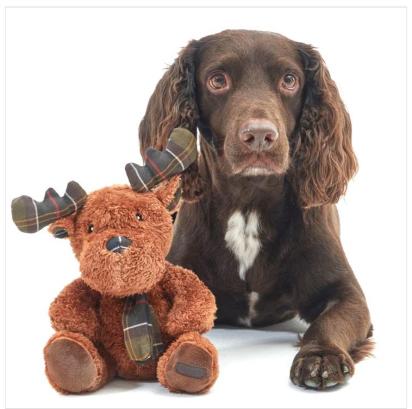

### **Barbour Reindeer Soft Dog Toy**

The perfect festive gift for your four-legged companions, this Reindeer dog toy is trimmed with signature tartan for a heritage look and feel.

Fitted with an internal squeaker, providing hours of fun, this cuddly design is accented with logo embroidery to the foot for a branded finish.

Sorry, handsome Cocker not included!

Like this Barbour Soft Dog Toy? Why not browse more accessories for your four legged friend in our Pets & Wildlife range.

To keep up to date with our latest news, offers and promotions; be sure to join us on Facebook & Instagram.