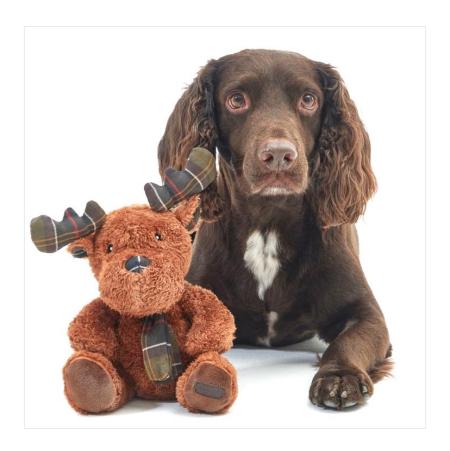

### **Barbour Reindeer Soft Dog Toy**

The perfect festive gift for your four-legged companions, this Reindeer dog toy is trimmed with signature tartan for a heritage look and feel.

Fitted with an internal squeaker, providing hours of fun, this cuddly design is accented with logo embroidery to the foot for a branded finish.

Made from soft plush materials, it's ideal for teething puppies and canine friends who like to carry things around.

Sure to elevate the toy box and keep them from under your feet between walks.

70% Polyester, 30% Cotton.

Sorry, handsome Cocker not included!

Like this Barbour Soft Dog Toy? Why not browse more accessories for your four legged friend in our Pets & Wildlife range.

To keep up to date with our latest news, offers and promotions; be sure to join us on Facebook & Instagram.