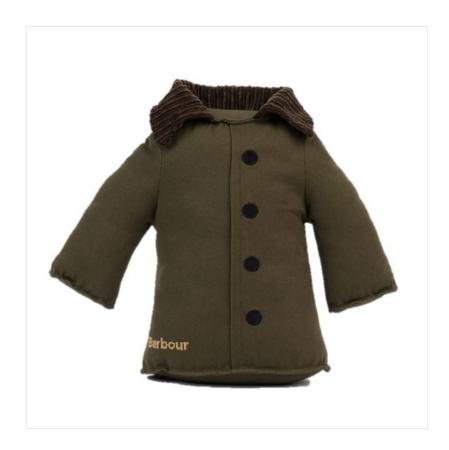

### **Barbour Jacket Soft Dog Toy**

Styled on Barbour's iconic wax jacket with cord collar & squeaker, this novelty toy makes the perfect gift for your canine companion.

Made from soft plush materials, it's ideal for teething puppies and canine friends who like to carry things around.

Sure to elevate the toy box and keep them from under your feet between walks.

70% Polyester, 30% Cotton.

Like this Barbour Soft Dog Toy? Why not browse more accessories for your four legged friend in our Pets & Wildlife range.