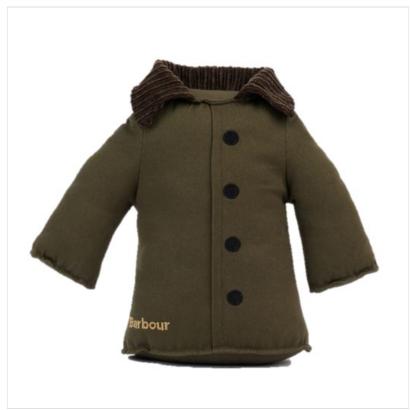

### **Barbour Jacket Soft Dog Toy**

Styled on Barbour's iconic wax jacket with cord collar & squeaker, this novelty toy makes the perfect gift for your canine companion.

Made from soft plush materials, it's ideal for teething puppies and canine friends who like to carry things around.

Sure to elevate the toy box and keep them from under your feet between walks.

70% Polyester, 30% Cotton.

Like this Barbour Soft Dog Toy? Why not browse more accessories for your four legged friend in our Pets & Wildlife range.