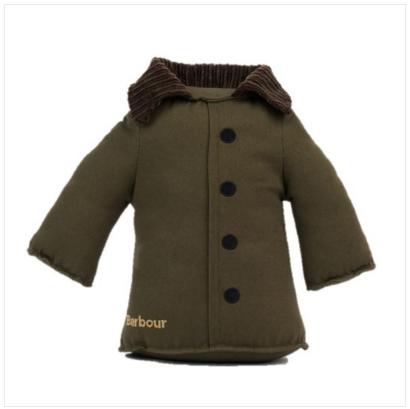

### **Barbour Jacket Soft Dog Toy**

Styled on Barbour's iconic wax jacket with cord collar & squeaker, this novelty toy makes the perfect gift for your canine companion.

Made from soft plush materials, it's ideal for teething puppies and canine friends who like to carry things around.

Sure to elevate the toy box and keep them from under your feet between walks.

70% Polyester, 30% Cotton.

Like this Barbour Soft Dog Toy? Why not browse more accessories for your four legged friend in our Pets & Wildlife range.