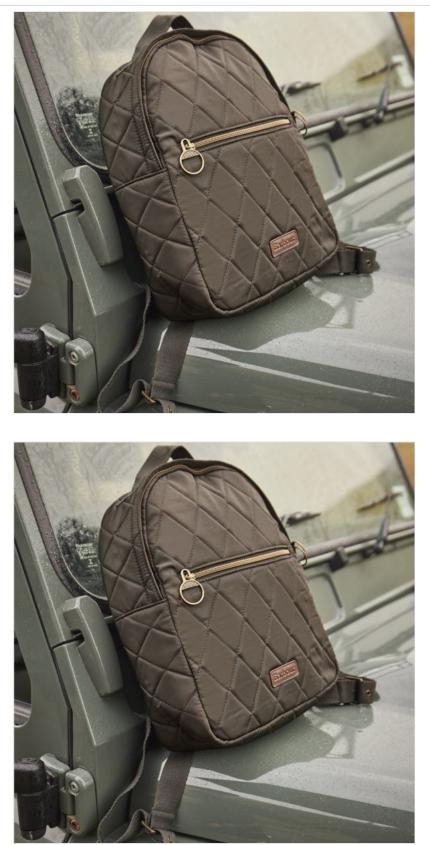

### **Barbour Witford Quilted Backpack Olive**

Echoing the signature padded lining of some of Barbour's most iconic outerwear pieces, the Witford backpack makes carrying your daily essentials a breeze.

Boasting an array of practical compartments, including a zipped pocket to the front, an internal zipped pocket and padded laptop slip pocket.

A classic accessory that can be carried via the adjustable webbing shoulder straps or the top grab handle.

Dimensions: H34 x W26 x D12cm.

Sponge Clean only.

Like this Barbour Everyday Rucksack? Why not browse our extensive Accessories collection for some new season favourites.

To keep up to date with our latest news, offers and promotions; be sure to join us on Facebook & Instagram.