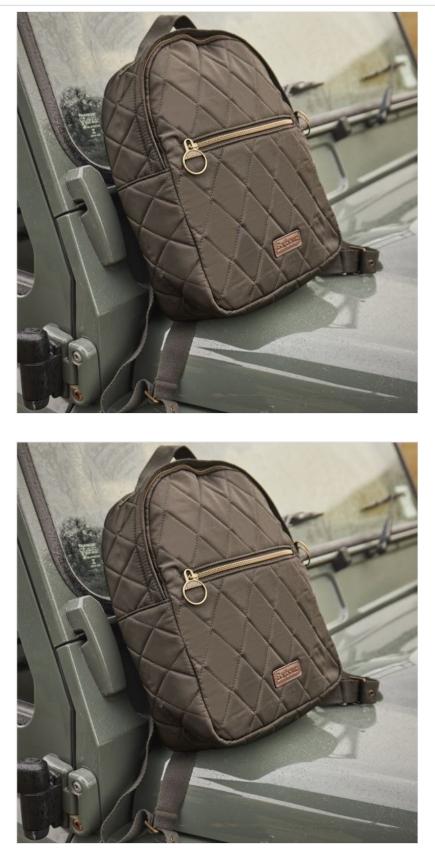

### **Barbour Witford Quilted Backpack Olive**

Echoing the signature padded lining of some of Barbour's most iconic outerwear pieces, the Witford backpack makes carrying your daily essentials a breeze.

Boasting an array of practical compartments, including a zipped pocket to the front, an internal zipped pocket and padded laptop slip pocket.

A classic accessory that can be carried via the adjustable webbing shoulder straps or the top grab handle.

Dimensions: H34 x W26 x D12cm.

Sponge Clean only.

Like this Barbour Everyday Rucksack? Why not browse our extensive Accessories collection for some new season favourites.

To keep up to date with our latest news, offers and promotions; be sure to join us on Facebook & Instagram.