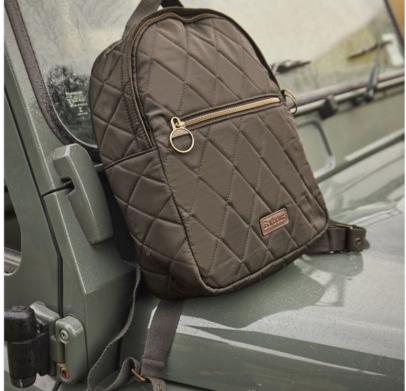

### **Barbour Witford Quilted Backpack Olive**

Echoing the signature padded lining of some of Barbour's most iconic outerwear pieces, the Witford backpack makes carrying your daily essentials a breeze.

Boasting an array of practical compartments, including a zipped pocket to the front, an internal zipped pocket and padded laptop slip pocket.

A classic accessory that can be carried via the adjustable webbing shoulder straps or the top grab handle.

Dimensions: H34 x W26 x D12cm.

Sponge Clean only.

Like this Barbour Everyday Rucksack? Why not browse our extensive Accessories collection for some new season favourites.

To keep up to date with our latest news, offers and promotions; be sure to join us on Facebook & Instagram.