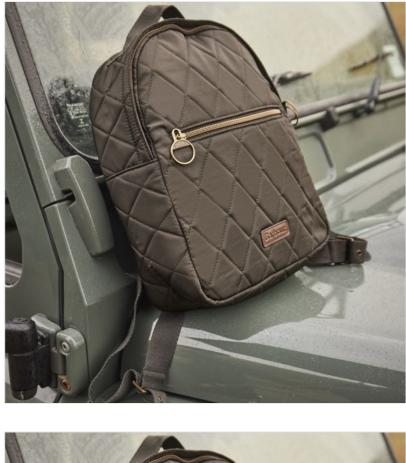

### **Barbour Witford Quilted Backpack Olive**

Echoing the signature padded lining of some of Barbour's most iconic outerwear pieces, the Witford backpack makes carrying your daily essentials a breeze.

Boasting an array of practical compartments, including a zipped pocket to the front, an internal zipped pocket and padded laptop slip pocket.

A classic accessory that can be carried via the adjustable webbing shoulder straps or the top grab handle.

Dimensions: H34 x W26 x D12cm.

Sponge Clean only.

Like this Barbour Everyday Rucksack? Why not browse our extensive Accessories collection for some new season favourites.

To keep up to date with our latest news, offers and promotions; be sure to join us on Facebook & Instagram.