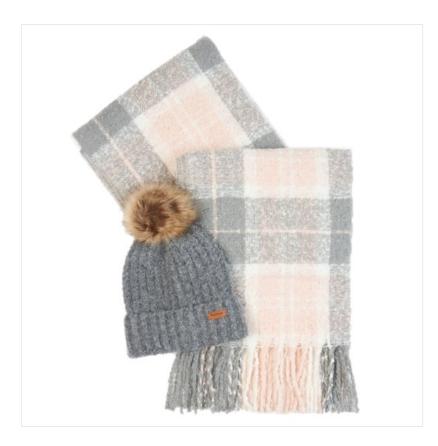

### Barbour Ladies Saltburn Beanie & Tartan Scarf Set Grey Rose

Wrapping up this seasons Country look to keep you warm and stylish, the Saltburn Set is the perfect combination to compliment any winter Wax jacket.

Featuring a faux fur pom and Barbour tartan boucle scarf, the set is presented in a branded gift box all ready for wrapping.

Scarf - 185cm x 55m.

Hand wash only.

Like this Barbour Ladies Saltburn Set? Why not browse our extensive Ladies Accessories range.