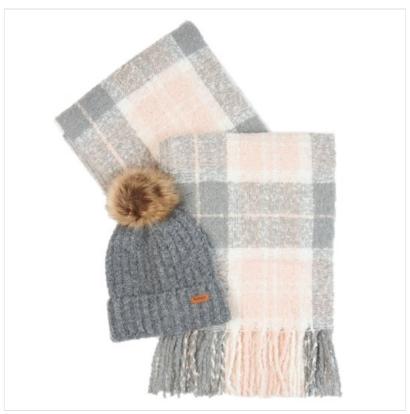

### Barbour Ladies Saltburn Beanie & Tartan Scarf Set Grey Rose

Wrapping up this seasons Country look to keep you warm and stylish, the Saltburn Set is the perfect combination to compliment any winter Wax jacket.

Featuring a faux fur pom and Barbour tartan boucle scarf, the set is presented in a branded gift box all ready for wrapping.

Scarf - 185cm x 55m.

Hand wash only.

Like this Barbour Ladies Saltburn Set? Why not browse our extensive Ladies Accessories range.