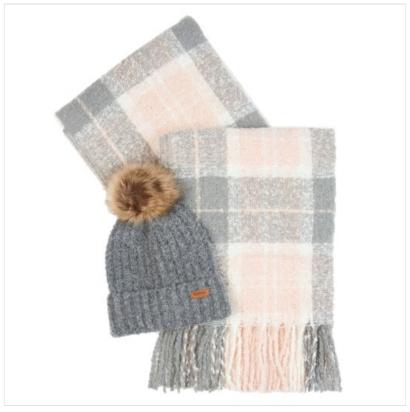

### Barbour Ladies Saltburn Beanie & Tartan Scarf Set Grey Rose

Wrapping up this seasons Country look to keep you warm and stylish, the Saltburn Set is the perfect combination to compliment any winter Wax jacket.

Featuring a faux fur pom and Barbour tartan boucle scarf, the set is presented in a branded gift box all ready for wrapping.

Scarf - 185cm x 55m.

Hand wash only.

Like this Barbour Ladies Saltburn Set? Why not browse our extensive Ladies Accessories range.