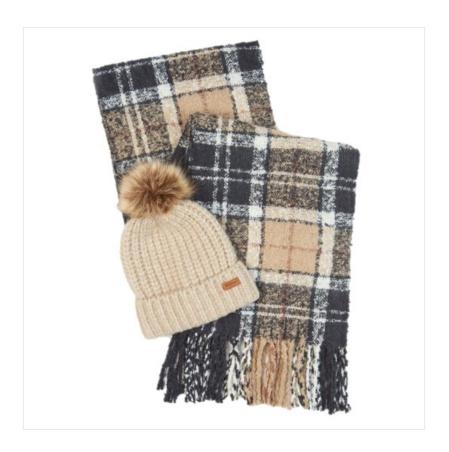

### Barbour Ladies Saltburn Beanie & Tartan Scarf Set Rosewood

Wrapping up this seasons Country look to keep you warm and stylish, the Saltburn Set is the perfect combination to compliment any winter Wax jacket. Including a faux fur pom Beanie and Barbour tartan boucle Scarf, it comes smartly presented in a branded gift box, all ready for seasonal wrapping.

Scarf - 185cm x 55m.

Hand wash only.

Like this Barbour Ladies Saltburn Set? Why not browse our extensive Ladies Accessories range.

To keep up to date with our latest news, offers and promotions; be sure to join us on Facebook & Instagram.