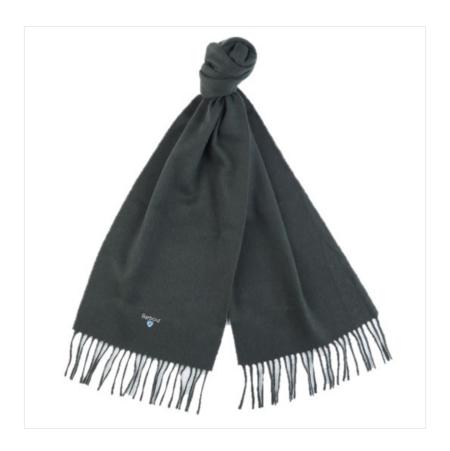

### **Barbour Plain Lambswool Scarf Forest Green**

Pure, soft and simple, this beautifully crafted Lambswool scarf is the ideal accessory to ward off any winter chill.

Finished with tassels to the hem plus an embroidered shield & script logo, whether out in the countryside or shopping about town, rest assured of warmth and classic Barbour layering.

Dimensions: 180cm x 25cm (plus fringe).

Dry clean only.

Like this Barbour Everyday Lambswool Scarf? Why not browse our extensive Men's & Women's Accessories collection and treat yourself or someone special to a few new favourites.