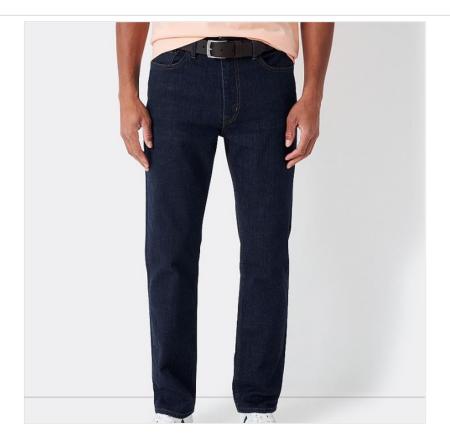

### Crew Parker Straight Leg Jeans Indigo Blue

From the new denim range, an exceptional pair of comfort jeans, styled with plenty of room through the seat and thigh.

Tailored with zip fly and button closure plus ample pockets for coins & essentials, a perfect choice to elevate the everyday wardrobe and any informal occasion.

Sizes available: 34R - 38R

Like these Crew Clothing Straight Leg Jeans? Why not browse more styles in our Mens Trousers & Shorts collections.

To keep up to date with our latest news, offers and promotions, be sure to join us on Facebook & Instagram.

# Crew Parker Straight Leg Jeans Indigo Blue

21-32581P