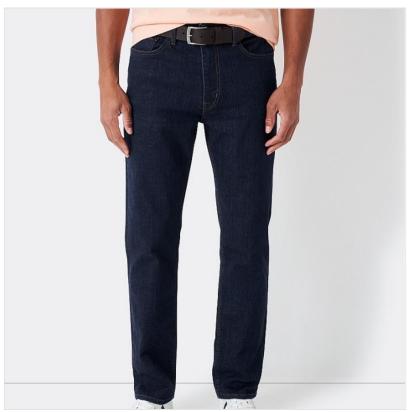

### Crew Parker Straight Leg Jeans Indigo Blue

From the new denim range, an exceptional pair of comfort jeans, styled with plenty of room through the seat and thigh.

Tailored with zip fly and button closure plus ample pockets for coins & essentials, a perfect choice to elevate the everyday wardrobe and any informal occasion.

Sizes available: 34R - 38R

Like these Crew Clothing Straight Leg Jeans? Why not browse more styles in our Mens Trousers & Shorts collections.

To keep up to date with our latest news, offers and promotions, be sure to join us on Facebook & Instagram.

# Crew Parker Straight Leg Jeans Indigo Blue

21-32581P