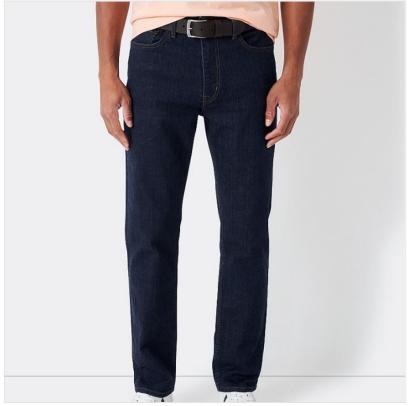

### Crew Parker Straight Leg Jeans Indigo Blue

From the new denim range, an exceptional pair of comfort jeans, styled with plenty of room through the seat and thigh.

Tailored with zip fly and button closure plus ample pockets for coins & essentials, a perfect choice to elevate the everyday wardrobe and any informal occasion.

Sizes available: 34R - 38R

Like these Crew Clothing Straight Leg Jeans? Why not browse more styles in our Mens Trousers & Shorts collections.

To keep up to date with our latest news, offers and promotions, be sure to join us on Facebook & Instagram.

# Crew Parker Straight Leg Jeans Indigo Blue

21-32581P