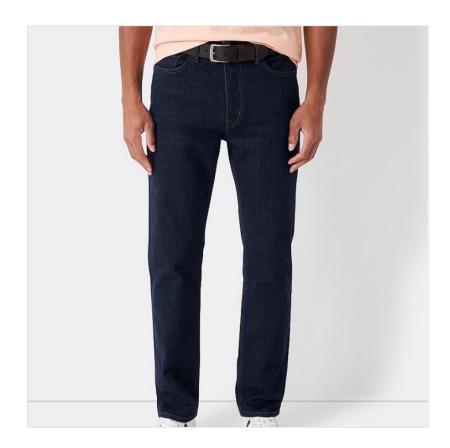

### Crew Parker Straight Leg Jeans Indigo Blue

From the new denim range, an exceptional pair of comfort jeans, styled with plenty of room through the seat and thigh.

Tailored with zip fly and button closure plus ample pockets for coins & essentials, a perfect choice to elevate the everyday wardrobe and any informal occasion.

Sizes available: 34R - 38R

Like these Crew Clothing Straight Leg Jeans? Why not browse more styles in our Mens Trousers & Shorts collections.

To keep up to date with our latest news, offers and promotions, be sure to join us on Facebook & Instagram.

# Crew Parker Straight Leg Jeans Indigo Blue

21-32581P