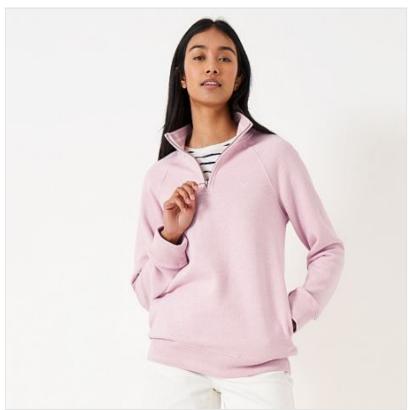

### **Crew Women's Half Zip Sweatshirt Pink Marl**

Crafted from a blend or recycled fibres that have been washed for added softness, this half zip sweat features a cosy funnel neck collar.

Finished with contrasting ribbed inner collar, cuffs & hem, an eye catching layer for transitioning seasons plus any blustery day.

Machine wash at 30°C.

Also available in Blue Marl.

UK Sizes: 08-18.

 $\hbox{Like this Crew Women's Half Zip Sweatshirt ? Why not browse more styles in our $L$ adies Jumper, Fleece \& Sweatshirt collection. } \\$ 