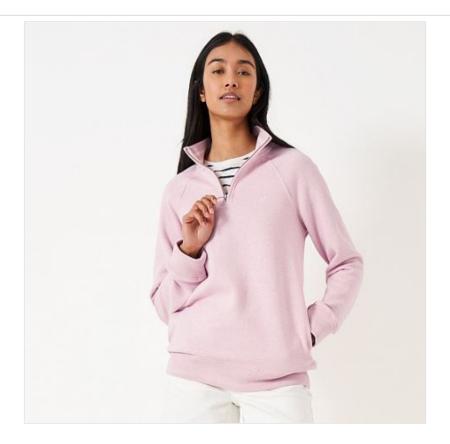

### **Crew Women's Half Zip Sweatshirt Pink Marl**

Crafted from a blend or recycled fibres that have been washed for added softness, this half zip sweat features a cosy funnel neck collar.

Finished with contrasting ribbed inner collar, cuffs & hem, an eye catching layer for transitioning seasons plus any blustery day.

Machine wash at 30°C.

Also available in Blue Marl.

UK Sizes: 08-18.

 $\hbox{Like this Crew Women's Half Zip Sweatshirt ? Why not browse more styles in our $L$ adies Jumper, Fleece \& Sweatshirt collection. } \\$ 