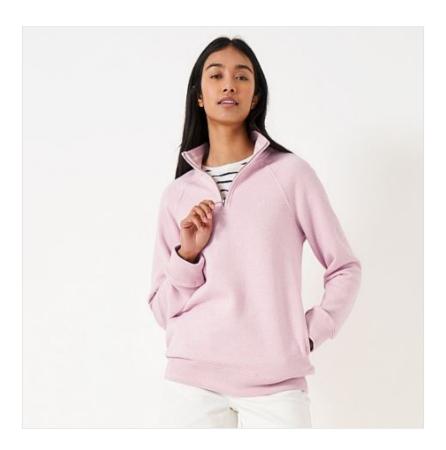

### **Crew Women's Half Zip Sweatshirt Pink Marl**

Crafted from a blend or recycled fibres that have been washed for added softness, this half zip sweat features a cosy funnel neck collar.

Finished with contrasting ribbed inner collar, cuffs & hem, an eye catching layer for transitioning seasons plus any blustery day.

Machine wash at 30°C.

Also available in Blue Marl.

UK Sizes: 08-18.

 $\hbox{Like this Crew Women's Half Zip Sweatshirt ? Why not browse more styles in our $L$ adies Jumper, Fleece \& Sweatshirt collection. } \\$ 