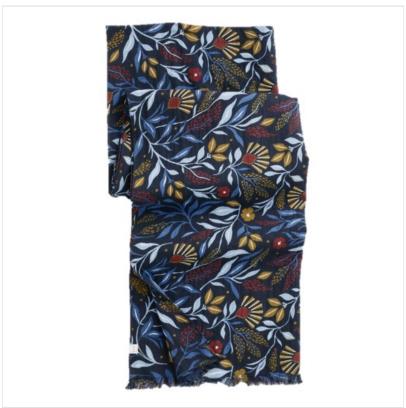

# Seasalt New Everyday Scarf Folk Meadow Maritime Kelp

21-23955

Our Price: £16

### Seasalt New Everyday Scarf Folk Meadow Maritime Kelp

A lightweight, pure cotton scarf with relaxed frayed edges for versatile styling this season.

Designed by the talented in-house artists at Seasalt and inspired by the beautiful countryside surrounding Cornwall.