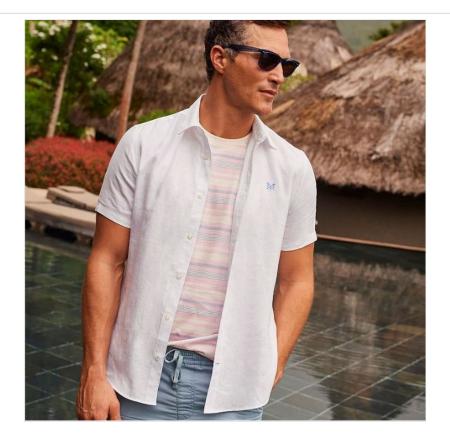

## Crew Mens' Short Sleeve Linen Shirt White

21-32439P

## **Crew Mens' Short Sleeve Linen Shirt White**

This warm-weather staple is crafted from breathable 100% linen and finished with all of our signature embroidery.

An easy way to bring a pop of colour to your wardrobe, add to your weekly shirt rotation with chinos or shorts.