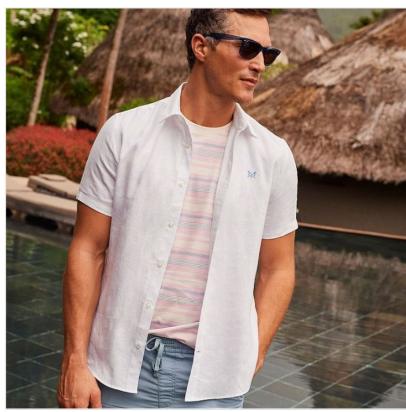

## Crew Mens' Short Sleeve Linen Shirt White

21-32439P

## **Crew Mens' Short Sleeve Linen Shirt White**

This warm-weather staple is crafted from breathable 100% linen and finished with all of our signature embroidery.

An easy way to bring a pop of colour to your wardrobe, add to your weekly shirt rotation with chinos or shorts.