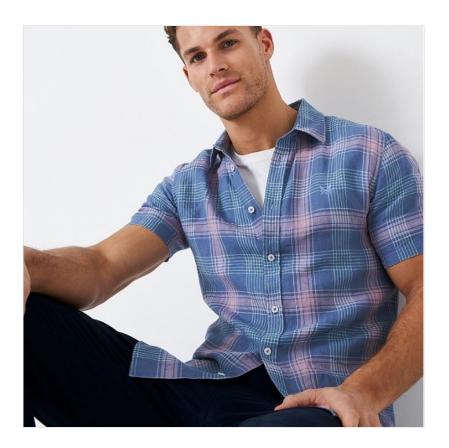

# Crew Mens' Short Sleeve Linen Check Shirt Blue-Pink

Our Price: £44.25

# Crew Mens' Short Sleeve Linen Check Shirt Blue-Pink

21-32446P

### **Crew Mens' Short Sleeve Linen Check Shirt Blue-Pink**

This warm-weather staple is crafted from breathable 100% linen and finished with all of our signature embroidery.

An easy way to bring a pop of colour to your wardrobe, add to your weekly shirt rotation with chinos or shorts.

Machine wash @ 40 degrees.

Sizes: S - 3XL

 $Like this \ Crew \ Clothing \ Linen \ Check \ Shirt? \ Why \ not \ browse \ styles \ for \ every \ occasion \ in \ our \ extensive \ Men's \ Shirts \ range.$ 