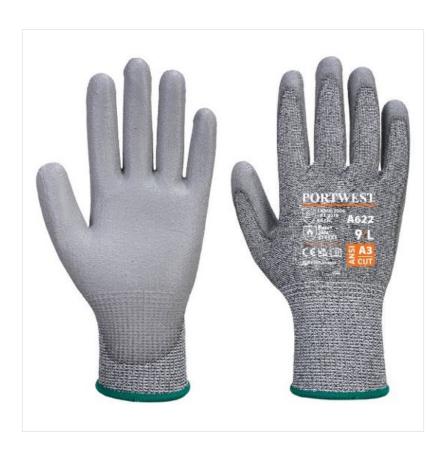

### Portwest A662 MR Cut PU Palm Glove Grey

Level C cut resistant glove for maximum protection against cuts and sharp objects.

Seamless liner for added comfort and dexterity.

EN407 contact heat level 1 provides short term protection against temperatures up to 100°C.