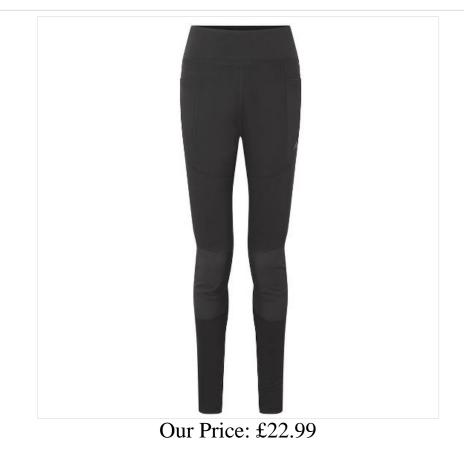

## Portwest KX380 Women's Flexi Work Leggings Black

21-43266P

### Portwest KX380 Women's Flexi Work Leggings Black

These women's leggings allow for superior freedom of movement while the reinforced ripstop stretch panelling provides long term durability and comfort.

Styled with a high waist fit, they will not slip down even with laden pockets which are perfectly placed for easy storage of phone, keys etc.

Part of the KX3 range of trend led, functional apparel and thus equally practical for home, garden, yard & equestrian.

70% Rayon | 24% Polyester | 6% Elastane.

UK Sizes: Small - X Large. Please refer to Size Guide to find your perfect fit.

Like these Portwest Women's Black Leggings? Browse here for our fast growing collection of Everyday Workwear & PPE.