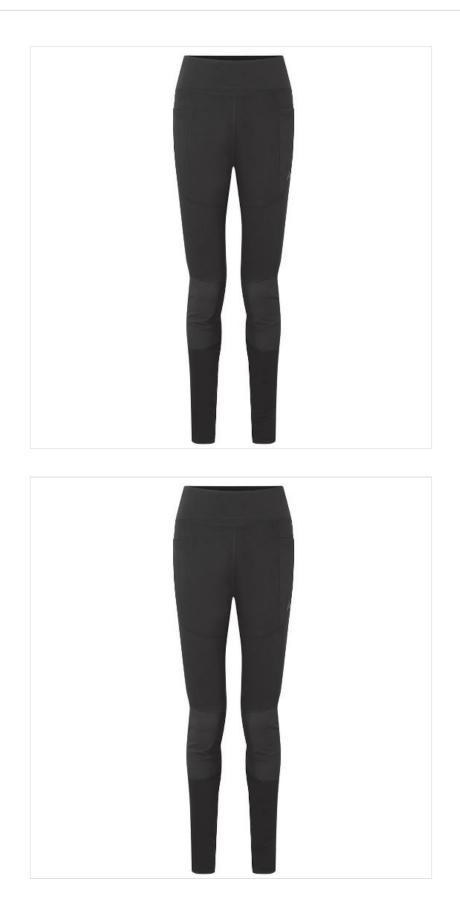

## Portwest KX380 Women's Flexi Work Leggings Black

21-43266P

### Portwest KX380 Women's Flexi Work Leggings Black

These women's leggings allow for superior freedom of movement while the reinforced ripstop stretch panelling provides long term durability and comfort.

Styled with a high waist fit, they will not slip down even with laden pockets which are perfectly placed for easy storage of phone, keys etc.

Part of the KX3 range of trend led, functional apparel and thus equally practical for home, garden, yard & equestrian.

70% Rayon | 24% Polyester | 6% Elastane.

UK Sizes: Small - X Large. Please refer to Size Guide to find your perfect fit.

Like these Portwest Women's Black Leggings? Browse here for our fast growing collection of Everyday Workwear & PPE.