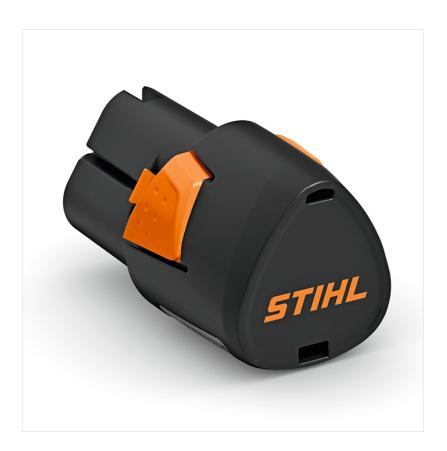

## **Description**

Stihl AS 2 Battery

Lightweight, compact and powerful 10.8 V battery. Compatible with all 10.8 V power tools from the STIHL AS System (excluding HSA 25). 28 Wh battery power. Weight: 0.22 kg.

## Stihl AS 2 Battery

SH-EA024006500