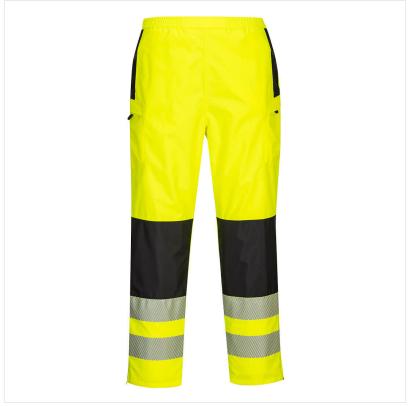

### Portwest PW386 Hi-Vis Women's Rain Trousers Yellow-Black

This modern fit is designed for women to reduce the risk of tripping and snagging and to increase comfort.

These 300D oxford weave fabric over pants keep the wearer visible, warm and dry.

Clever features include multiple secure zipped pockets, reinforced knees, elasticated waistband and extra-long side leg zippers for ease of taking on and off.

Complies with EN ISO 20471 Class 2.

Available sizes: S - 2XL.