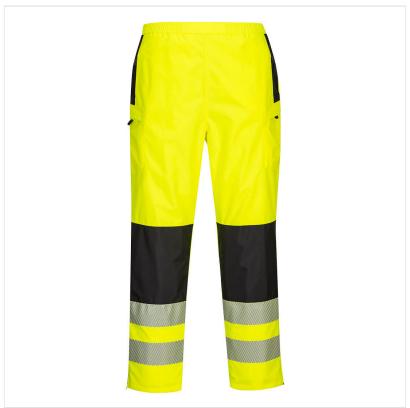

### Portwest PW386 Hi-Vis Women's Rain Trousers Yellow-Black

This modern fit is designed for women to reduce the risk of tripping and snagging and to increase comfort.

These 300D oxford weave fabric over pants keep the wearer visible, warm and dry.

Clever features include multiple secure zipped pockets, reinforced knees, elasticated waistband and extra-long side leg zippers for ease of taking on and off.

Complies with EN ISO 20471 Class 2.

Available sizes: S - 2XL.