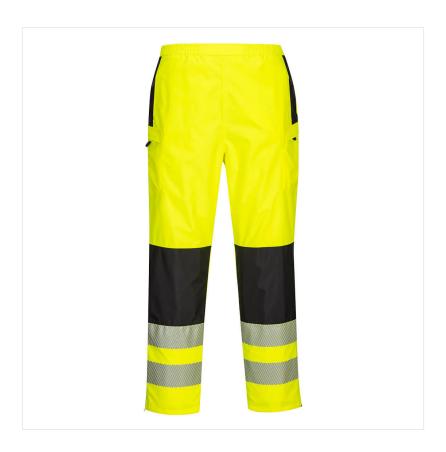

### Portwest PW386 Hi-Vis Women's Rain Trousers Yellow-Black

This modern fit is designed for women to reduce the risk of tripping and snagging and to increase comfort.

These 300D oxford weave fabric over pants keep the wearer visible, warm and dry.

Clever features include multiple secure zipped pockets, reinforced knees, elasticated waistband and extra-long side leg zippers for ease of taking on and off.

Complies with EN ISO 20471 Class 2.

Available sizes: S - 2XL.