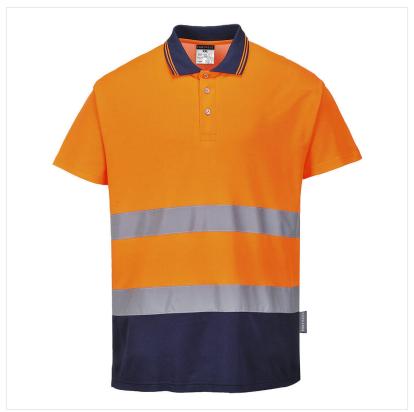

# Portwest S174 Hi-Vis Cotton Contrast Polo Shirt Orange-Navy

21-43151P

Our Price: £16

## Portwest S174 Hi-Vis Cotton Contrast Polo Shirt Orange-Navy

This extremely popular Polo has been reconstructed to deliver the classic two tone style with the same level of breathability, comfort and visibility.

Crafted in a moisture wicking fabric to help keep the body cool and dry, a super smart choice for when functional workwear is a must.

55% Cotton | 45% Polyester Shell fabric.

Complies with RIS 3279-TOM for rail industry (orange only).