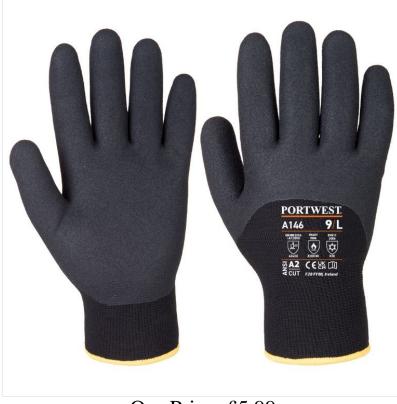

## Portwest A146 Artic Winter Glove Black 21-43114P

Our Price: £5.99

## Portwest A146 Artic Winter Glove Black

A fantastic glove for a wide range of industries, these Artic gloves are specially designed for use in cold conditions.

The twin liner on these gloves traps in heat through increased insulation whilst the flexible sandy nitrile coating offers great grip in wet and dry conditions.

Superb abrasion and tear resistance, open back for breathability plus 250°C contact heat protection for 15 seconds.

OEKO-TEX® STANDARD 100 approved.

Sizes: L & XL.

Like these Portwest Insulated Winter Gloves? Browse here for a wider selection of Workshop Essentials.