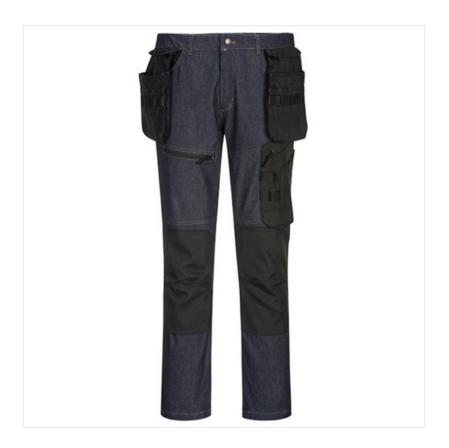

### **Portwest KX342 Holster Denim Trousers**

Styled in a slim fit profile for comfort and a more popular silhouette, these KX3 Denim Trouser offer a durable and comfortable alternative to workwear trousers.

The Oxford fabric boasts reinforcement at the key abrasion points plus added stretch allows the wearer to flex, bend and move with ease.

Complete with removable holster pockets to take you from work to leisure at the pull of a zip.

Available sizes: 32" - 38".

Like these Portwest Denim Work Trousers? Browse here for our fast growing collection of Everyday Workwear & PPE.

To keep up to date with our latest news, offers and promotions; be sure to join us on  $Facebook\ \&\ Instagram.$ 