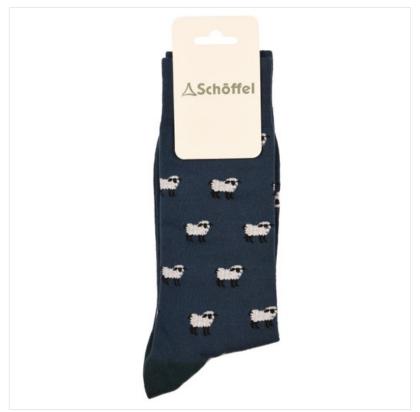

# Schoffel Men's Bamboo Single Socks Blue Sheep

Our Price: £7.96

### Schoffel Men's Bamboo Single Socks Blue Sheep

Crafted using natural bamboo viscose fibres, these socks are super soft and incredibly comfortable.

Designed to keep your feet warm in winter and cool in the summer, the ultimate choice for year-round feet.