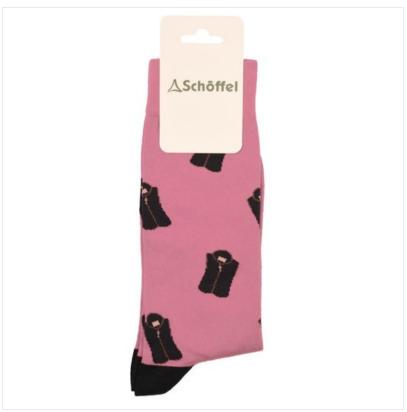

### Schoffel Ladies Bamboo Single Socks Pink Lyndon

Crafted using natural bamboo viscose fibres, these socks are super soft and incredibly comfortable.

Designed to keep your feet warm in winter and cool in the summer, the ultimate choice for year-round feet.

Bamboo fibres help to wick moisture away from the skin, keeping odours to a minimum and ensuring your feet feel fresh all day.

Detailed with an exclusive Schoffel design and contrast heel & toe, the perfect choice to revitalise any footwear collection this season.