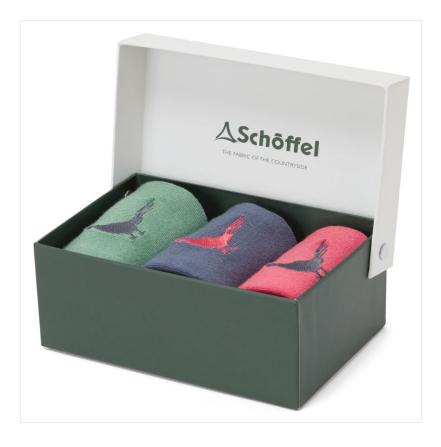

#### Schoffel Ladies Bamboo Socks (Box of 3) Slate Pheasant Mix

Crafted using natural bamboo viscose fibres, these socks are super soft and incredibly comfortable.

Designed to keep your feet warm in winter and cool in the summer, the ultimate choice for year-round feet.

Bamboo fibres help to wick moisture away from the skin, keeping odours to a minimum and ensuring your feet feel fresh all day.

In a handy selection of 3 pairs, each with differing patterns and contrasting heel-toe designs, the perfect choice to revitalise any footwear collection this season.

Neatly presented in a smart little box for easy gifting.

Ladies Shoe Size: 4-7.

Like these Schoffel Ladies Boxed Socks? Why not browse our season Schoffel co-ordinates to complete your look.

To keep up to date with our latest news, offers and promotions; be sure to join us on Facebook & Instagram.